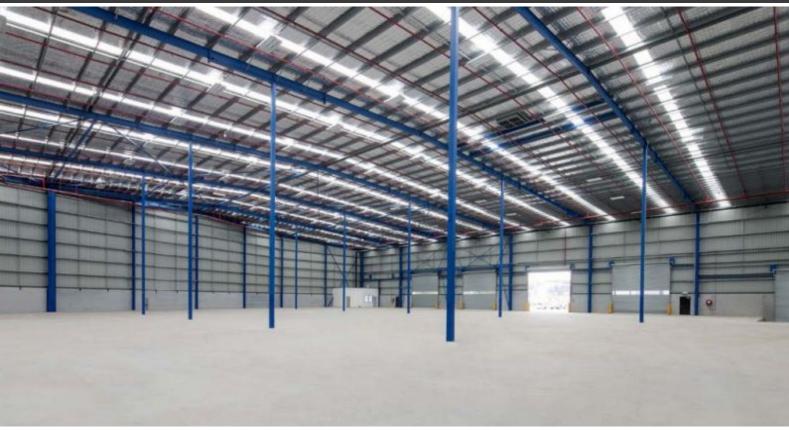

## OFFICE/WAREHOUSE SPACE AVAILABLE NOW IN BANKSMEADOW

Unit 4 is the final unit available for lease, offering 4,790 sqm of high quality warehouse and office space. Don't miss out on this rare opportunity to secure brand new warehouse space close to Port Botany.

## Features of Unit 4 include:

- Quality 4,515 sqm warehouse and 346.7 sqm modern office space
- Maximum internal warehouse clearance of 13.7m
- Four on-grade roller shutters and one recessed dock
- Generous 35 metre wide hardstand
- Separate car and truck access
- ESFR sprinklers
- 15m wide awning provides all-weather loading
- B-double access
- Roads accessing PBIE rated for B-double vehicles
- 24/7 access allowance
- IN1 General Industrial zoning permits a wide range of industrial uses, including warehouse, distribution, freight and transport