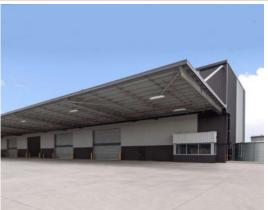

## OFFICE/WAREHOUSE SPACE AVAILABLE NOW IN BANKSMEADOW

Unit 4 is the final unit available for lease, offering 4,790 sqm of high quality warehouse and office space. Don't miss out on this rare opportunity to secure brand new warehouse space close to Port Botany.

## Features of Unit 4 include:

- Quality 4,515 sqm warehouse and 346.7 sqm modern office space
- Maximum internal warehouse clearance of 13.7m
- Four on-grade roller shutters and one recessed dock
- Generous 35 metre wide hardstand
- Separate car and truck access
- ESFR sprinklers
- 15m wide awning provides all-weather loading
- B-double access
- Roads accessing PBIE rated for B-double vehicles
- 24/7 access allowance
- IN1 General Industrial zoning permits a wide range of industrial uses, including warehouse, distribution, freight and transport