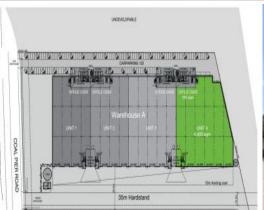

## OFFICE/WAREHOUSE SPACE AVAILABLE NOW IN BANKSMEADOW

Unit 4 is the final unit available for lease, offering 4,790 sqm of high quality warehouse and office space. Don't miss out on this rare opportunity to secure brand new warehouse space close to Port Botany.

## Features of Unit 4 include:

- Quality 4,515 sqm warehouse and 346.7 sqm modern office space
- Maximum internal warehouse clearance of 13.7m
- Four on-grade roller shutters and one recessed dock
- Generous 35 metre wide hardstand
- Separate car and truck access
- ESFR sprinklers
- 15m wide awning provides all-weather loading
- B-double access
- Roads accessing PBIE rated for B-double vehicles
- 24/7 access allowance
- IN1 General Industrial zoning permits a wide range of industrial uses, including warehouse, distribution, freight and transport