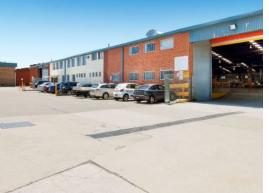

## UNIT 2/1-3 BURROWS ROAD

## **INDUSTRIAL WAREHOUSE SPACE IN ALEXANDRIA!**

Unit 2 is now available.

This 3,514 sqm warehouse has excellent truck access with a large amount of manoeuvring space. This property is ideally located next to the airport in which it could be used for storage or manufacturing. This Unit is Situated on the north corner of Burrows and Canal Roads, being approximately 700 metres of the Princess Highway. Ample off Street parking available as well.