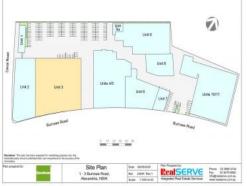

## UNIT 2/1-3 BURROWS ROAD

## **INDUSTRIAL WAREHOUSE SPACE IN ALEXANDRIA!**

Unit 2 is now available.

This 3,514 sqm warehouse has excellent truck access with a large amount of manoeuvring space. This property is ideally located next to the airport in which it could be used for storage or manufacturing. This Unit is Situated on the north corner of Burrows and Canal Roads, being approximately 700 metres of the Princess Highway. Ample off Street parking available as well.