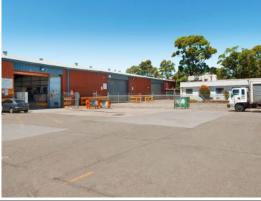

## UNIT 2/1-3 BURROWS ROAD

## **INDUSTRIAL WAREHOUSE SPACE IN ALEXANDRIA!**

Unit 2 is now available.

This 3,514 sqm warehouse has excellent truck access with a large amount of manoeuvring space. This property is ideally located next to the airport in which it could be used for storage or manufacturing. This Unit is Situated on the north corner of Burrows and Canal Roads, being approximately 700 metres of the Princess Highway. Ample off Street parking available as well.