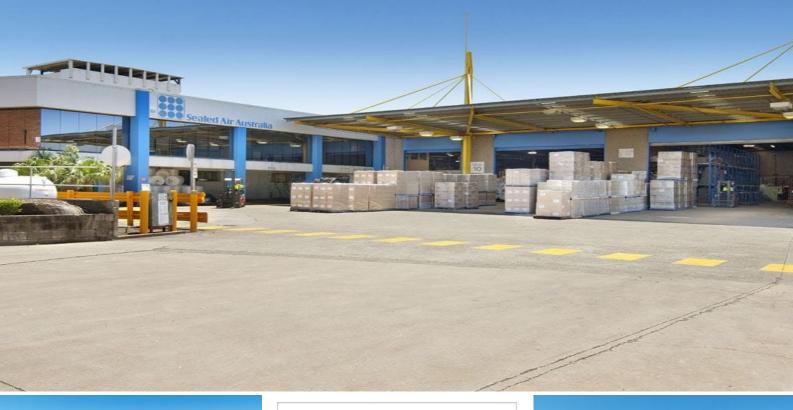

## UNIT 2/1-3 BURROWS ROAD

## **INDUSTRIAL WAREHOUSE SPACE IN ALEXANDRIA!**

Unit 2 is now available.

This 3,514 sqm warehouse has excellent truck access with a large amount of manoeuvring space. This property is ideally located next to the airport in which it could be used for storage or manufacturing. This Unit is Situated on the north corner of Burrows and Canal Roads, being approximately 700 metres of the Princess Highway. Ample off Street parking available as well.