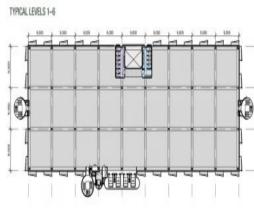

## Property features include:

- Contemporary six level office building
- Flexibility to customise fit-out and office configurations to suit
- Available now
- Lease terms of up to 10 years plus options will be entertained
- 4.5 NABERS energy and water rating
- Dedicated car parking

## **Property Details**

Type Commercial Property Type Offices Area 2099m2

Robert Deans P: 0416 048 788 M: 0416 048 788

E:rdeans@deansproperty.com.au