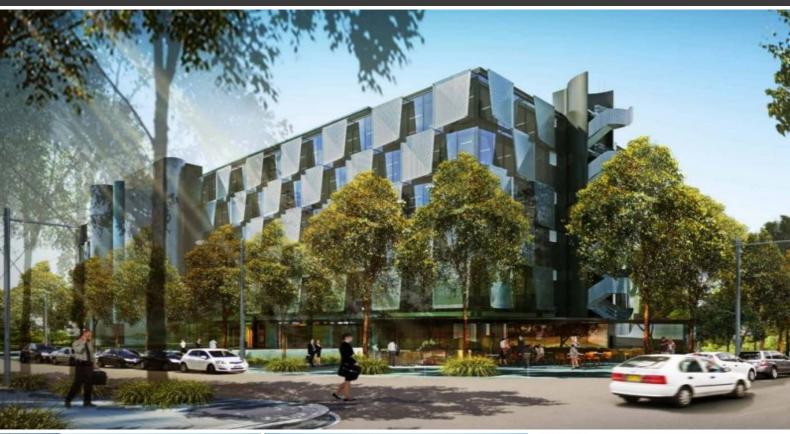

REFURBISHED OFFICE FLOOR IN MACQUARIE PARK - ENQUIRE TODAY!

8 Khartoum Road will be a modern six level office building that has been designed to meet Australian excellence in environmental sustainable standards. Macquarie Corporate Park is strategically located to the recently opened M2 Motorway on/off ramps at Herring and Christie Roads with easy access to the Lane Cove Tunnel, providing a direct link to Sydney's Hills District, North Sydney, Sydney CBD and South to the airport via the Eastern Distributor.

## Property features include:

- Contemporary six level office building
- Flexibility to customise fit-out and office configurations to suit
- Available now
- Lease terms of up to 10 years plus options will be entertained
- 4.5 NABERS energy and water rating
- Dedicated car parking