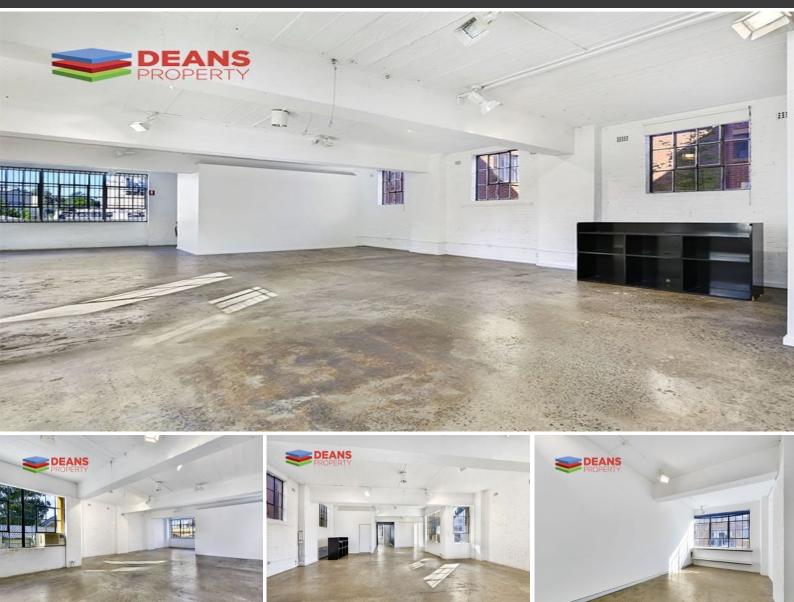

## **CREATIVE OFFICE SPACE IN THE HEART OF CHIPPENDALE !**

Amazing creative office space, primly located in the heart of Chippendale! Located a quick stroll to Central Station and Broadway Shopping Centre whilst being in a close proximity to a variety of cafes, bars and restaurants. This warehouse style office building offers an exceptional opportunity for creative businesses at affordable rental for the Chippendale area.

Features of level one include:

- Open plan layout
- Polished concrete floors
- High soaring ceilings
- Full kitchenette, bathrooms & showers
- Great natural light on all 4 sides -
- New Air-conditioning -
- Direct lift access \_