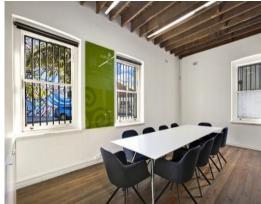

## Features include:

- Wonderfully presented heritage warehouse style space
- Wooden floor boards, exposed beams & trusses & soaring ceilings
- 1 car space
- Ducted air conditioning
- High vaulted ceilings
- Separate boardroom meeting room
- Own kitchen
- Windows all around
- Access 24/7, after hours full security for the building
- Shared bathroom amenities
- Cafe in the complex
- Please note: Nett rent tenant contributes to outgoings