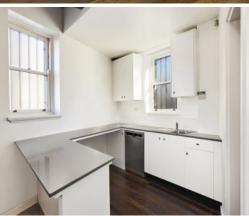

## Features include:

- Wonderfully presented heritage warehouse style space
- Wooden floor boards, exposed beams & trusses & soaring ceilings
- 1 car space
- Ducted air conditioning
- High vaulted ceilings
- Separate boardroom meeting room
- Own kitchen
- Windows all around
- Access 24/7, after hours full security for the building
- Shared bathroom amenities
- Cafe in the complex
- Please note: Nett rent tenant contributes to outgoings