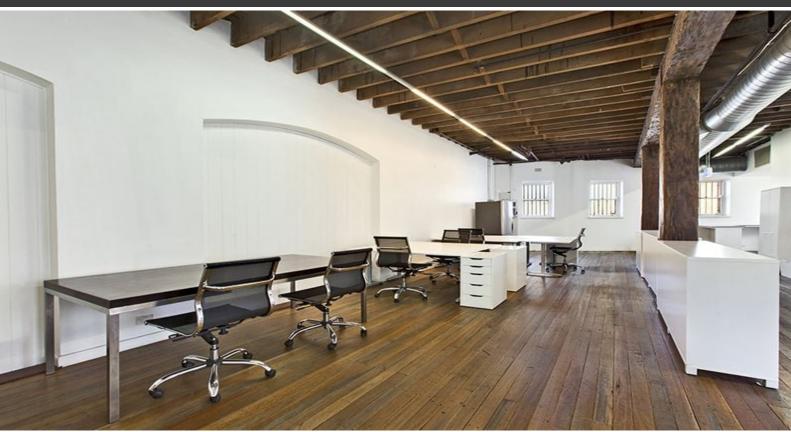

## **URGENT OFFERS!**

Be impressed with this designer strata suite in a creative centre which offers a phenomenal atmosphere for a creative business wanting tranquillity. Well presented & maintained throughout, great after hours security & café in the block.

## Features include:

- Wonderfully presented heritage warehouse style space
- Wooden floor boards, exposed beams & trusses & soaring ceilings
- 1 car space
- Ducted air conditioning
- High vaulted ceilings
- Separate boardroom meeting room
- Own kitchen
- Windows all around
- Access 24/7, after hours full security for the building
- Shared bathroom amenities
- Cafe in the complex
- Please note: Nett rent tenant contributes to outgoings