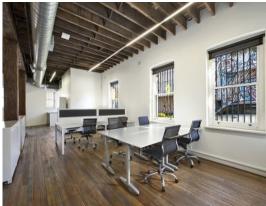

## **URGENT OFFERS!**

Be impressed with this designer strata suite in a creative centre which offers a phenomenal atmosphere for a creative business wanting tranquillity. Well presented & maintained throughout, great after hours security & café in the block.

## Features include:

- Wonderfully presented heritage warehouse style space
- Wooden floor boards, exposed beams & trusses & soaring ceilings
- 1 car space
- Ducted air conditioning
- High vaulted ceilings
- Separate boardroom meeting room
- Own kitchen
- Windows all around
- Access 24/7, after hours full security for the building
- Shared bathroom amenities
- Cafe in the complex
- Please note: Nett rent tenant contributes to outgoings