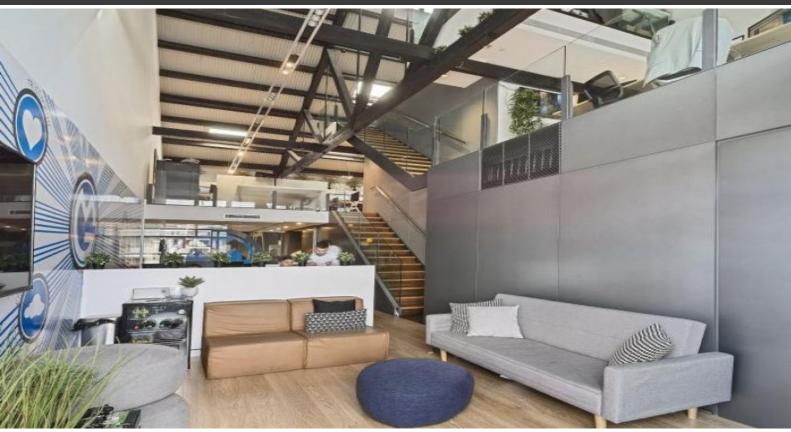

## SUPERB WHARF OFFICE WITH SPECTACULAR VIEWS

A great mix of contemporary cutting edge design and old world charm and characteristics, features include:

- \* Outstanding 171sqm commercial office located at Jones Bay Wharf
- \* Additional 25sqm balcony with water, harbour bridge and CBD skyline views
- \* Features soaring ceilings, exposed timber and steel beams, skylights and great natural light
- \* Includes 1 car space
- \* Located within the best commercial development in Pyrmont
- \* Great transport links
- \* Short walk to many cafes/restaurants/bars
- \* Must inspect