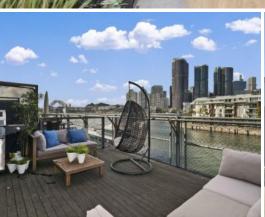

## SUPERB WHARF OFFICE WITH SPECTACULAR VIEWS

A great mix of contemporary cutting edge design and old world charm and characteristics, features include:

- \* Outstanding 171sqm commercial office located at Jones Bay Wharf
- \* Additional 25sqm balcony with water, harbour bridge and CBD skyline views
- \* Features soaring ceilings, exposed timber and steel beams, skylights and great natural light
- \* Includes 1 car space
- \* Located within the best commercial development in Pyrmont
- \* Great transport links
- \* Short walk to many cafes/restaurants/bars
- \* Must inspect