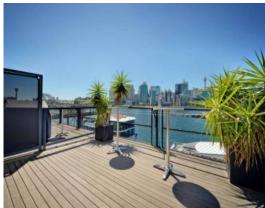

## SUPERB WHARF OFFICE WITH SPECTACULAR VIEWS

A great mix of contemporary cutting edge design and old world charm and characteristics, features include:

- \* Outstanding 171sqm commercial office located at Jones Bay Wharf
- \* Additional 25sqm balcony with water, harbour bridge and CBD skyline views
- \* Features soaring ceilings, exposed timber and steel beams, skylights and great natural light
- \* Includes 1 car space
- \* Located within the best commercial development in Pyrmont
- \* Great transport links
- \* Short walk to many cafes/restaurants/bars
- \* Must inspect