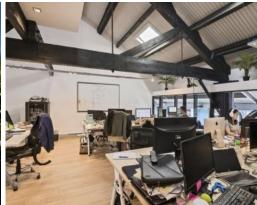

## SUPERB WHARF OFFICE WITH SPECTACULAR VIEWS

A great mix of contemporary cutting edge design and old world charm and characteristics, features include:

- \* Outstanding 171sqm commercial office located at Jones Bay Wharf
- \* Additional 25sqm balcony with water, harbour bridge and CBD skyline views
- \* Features soaring ceilings, exposed timber and steel beams, skylights and great natural light
- \* Includes 1 car space
- \* Located within the best commercial development in Pyrmont
- \* Great transport links
- \* Short walk to many cafes/restaurants/bars
- \* Must inspect