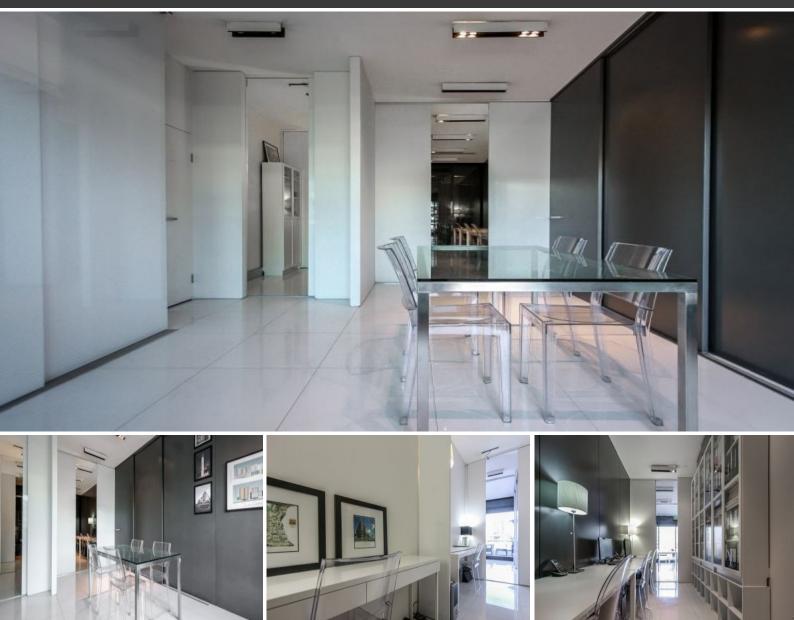

## FULLY FITTED OFFICE WITH STUNNING WATER VIEWS OVERLOOKING THE CITY!!

Located on the Pyrmont Point peninsular, Jones Bay Wharf offers world class commercial office space accommodation and a sense of timeless sophistication in Pyrmont right on Sydney's magnificent harbour. Jones Bay Wharf boosts Sydney's most dynamic creative environment offering some of best views the harbour has to offer. The Wharf offers a great mix of contemporary cutting edge design and old world charm and characteristics.

This modern absolute water front suite has:

- \* Air conditioned
- \* Full fitted with two separate offices
- \* 6 person boutique office
- \* Easterly aspect with views to Sydney Harbour
- \* 1 carspace available
- \* Bathroom complete with shower
- \* 23sqm deck
- \* Kitchenette
- . . . .