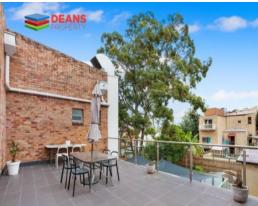

## Features include:

- Fibre optic internet connection available
- 55sqm floor space & fully carpeted throughout
- Full use of the kitchen, Male and Female bathrooms, Kitchen on Level 1
- Shared Lobby and Open Terrace Deck
- Ducted air-conditioning and good security
- Childcare services on the ground floor
- Abundance of street parking