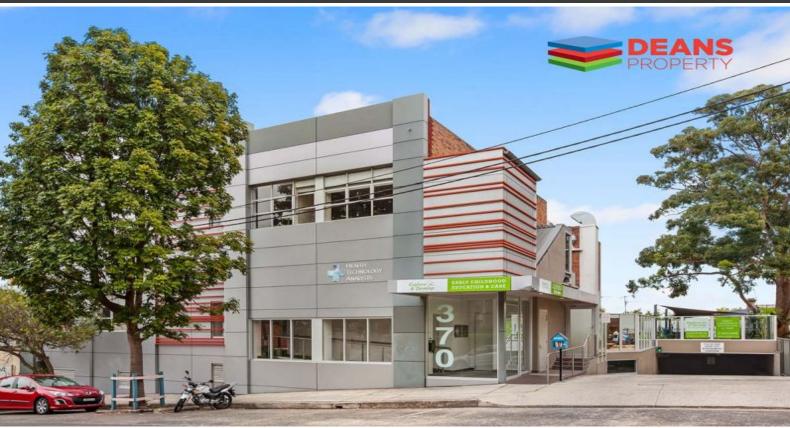

## **OFFICE WITH OUTDOOR TERRACE - AVAILABLE NOW!!!**

The property is conveniently located within walking distance to Leichhardt light rail and bus services.

## Features include:

- Fibre optic internet connection available
- 55sqm floor space & fully carpeted throughout
- Full use of the kitchen, Male and Female bathrooms, Kitchen on Level 1
- Shared Lobby and Open Terrace Deck
- Ducted air-conditioning and good security
- Childcare services on the ground floor
- Abundance of street parking