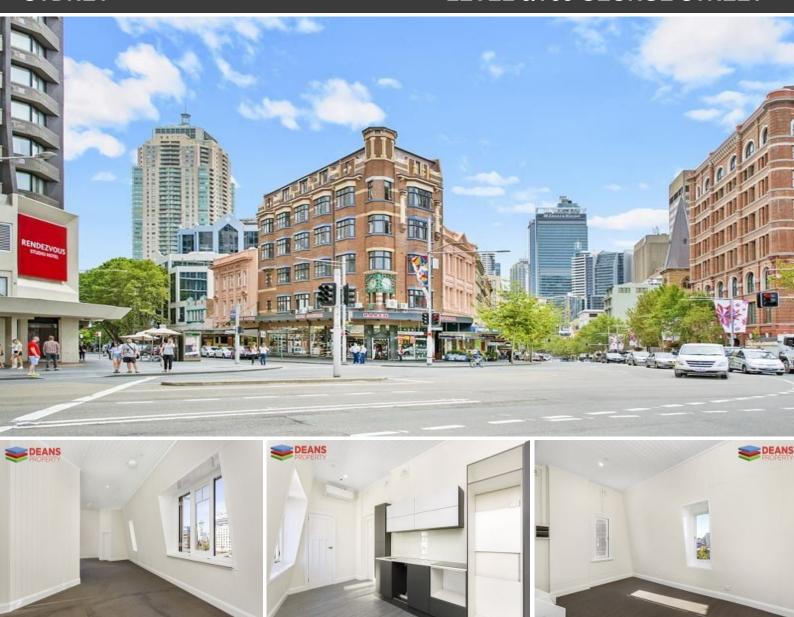

## **CREATIVE OFFICE SPACE IN THE HEART OF THE CITY!**

The building is located in the most desirable position near Central Station. Enjoy easy access to variety of cafes, bars, restaurants and galleries, just a quick stroll from Central Station.

## Features include:

- Newly renovated office spaces
- Excellent natural light, and open layout
- Fully self-contained with kitchenette, shower & toilet
- Centrally located directly adjacent to Central Railway Station