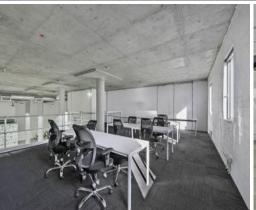

Features of the property include:

- Fully fitted open plan workspaces with existing workstations
- 7 metre high ceilings from recent warehouse conversion
- Fibre optic internet cabling
- Kitchenette
- Roller/Glass door secure entry
- 3 car spaces