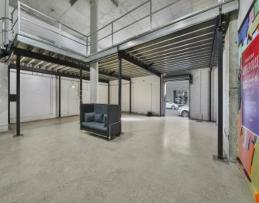

Features of the property include:

- Fully fitted open plan workspaces with existing workstations
- 7 metre high ceilings from recent warehouse conversion
- Fibre optic internet cabling
- Kitchenette
- Roller/Glass door secure entry
- 3 car spaces