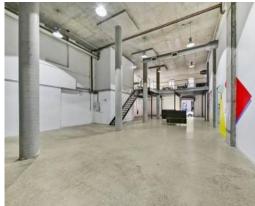

Features of the property include:

- Fully fitted open plan workspaces with existing workstations
- 7 metre high ceilings from recent warehouse conversion
- Fibre optic internet cabling
- Kitchenette
- Roller/Glass door secure entry
- 3 car spaces