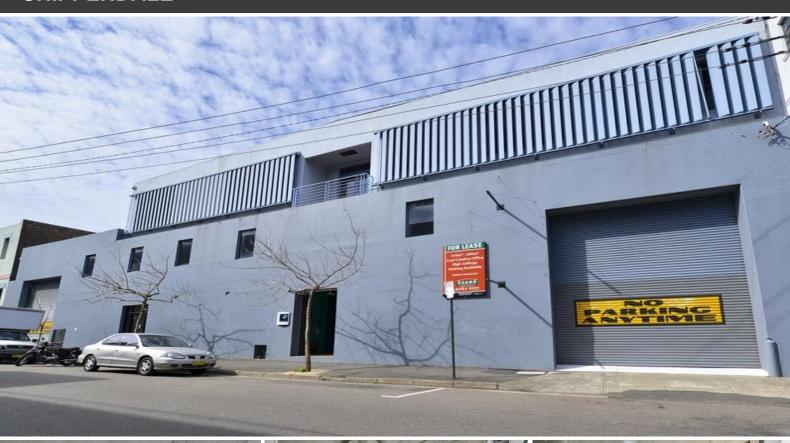

## **CHIPPENDALE**

## **CREATIVE OFFICE OPPORTUNITY IN CHIPPENDALE!**

Deans Property are proud to present this amazing 3 storey commercial office building. Located within walking distance to Central Station, Central Park, Broadway Shopping Centre. this creative warehouse conversion located in the sort after suburb of Chippendale.

Features of the property include:

- Fully fitted open plan workspaces with existing workstations
- 7 metre high ceilings from recent warehouse conversion
- Fibre optic internet cabling
- Kitchenette
- Roller/Glass door secure entry
- 3 car spaces