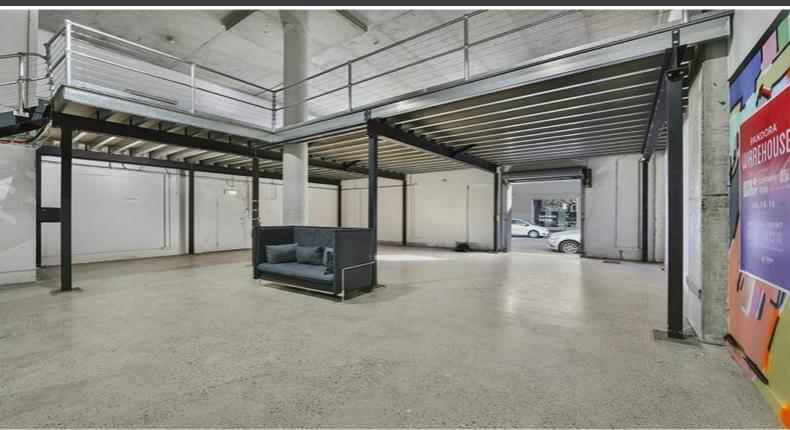

## **AMAZING WAREHOUSE CONVERSION IN CHIPPENDALE!**

Deans Property are proud to present this amazing 3 storey commercial office building. Located within walking distance to Central Station, Central Park, Broadway Shopping Centre. this creative warehouse conversion located in the sort after suburb of Chippendale.

The splits include:

Suite 2:

- 350.2 Sqm (252.9 sqm ground floor + 97.3 sqm mezzanine) Suite 3:

- 405.2 Sqm (272.5 sqm ground floor + 132.7 sqm mezzanine)

Total net lettable area = 755.40 Sqm

Features of the property include:

- Fully fitted open plan workspaces with existing workstations
- 7 metre high ceilings from recent warehouse conversion
- Fibre optic internet cabling
- Multiple boardrooms

**Price** \$453,240 pa