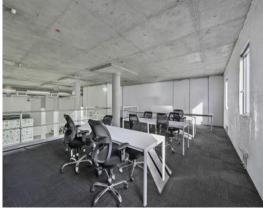

- Fully fitted open plan workspaces with existing workstations
- 7 metre high ceilings from recent warehouse conversion
- Fibre optic internet cabling
- Multiple boardrooms

**Price** \$453,240 pa