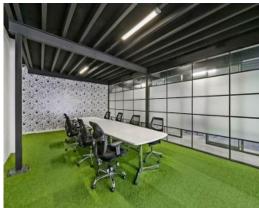

- Fully fitted open plan workspaces with existing workstations
- 7 metre high ceilings from recent warehouse conversion
- Fibre optic internet cabling
- Multiple boardrooms

**Price** \$453,240 pa