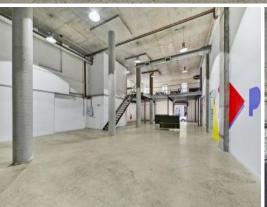

## **AMAZING WAREHOUSE CONVERSION IN CHIPPENDALE!**

Deans Property are proud to present this amazing 3 storey commercial office building. Located within walking distance to Central Station, Central Park, Broadway Shopping Centre. this creative warehouse conversion located in the sort after suburb of Chippendale.

- Fully fitted open plan workspaces with existing workstations
- 7 metre high ceilings from recent warehouse conversion
- Fibre optic internet cabling
- Multiple boardrooms

**Price** \$453,240 pa