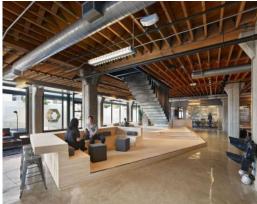

## **CREATIVE WAREHOUSE SPACE IN CHIPPENDALE!**

Located in the Heart of Chippendale's creative hub this soon to be refurbished freestanding 3 storey building about to undergo substantial refurbishments to the highest of standards.

- $^{\star}$  Areas from 400, 800, 950 up the whole building of 1,200m2
- \* Excellent natural light
- \* Character Features
- \* High Ceilings
- \* 50m2 to Central Park
- \* 5 Mins walk to Central Station