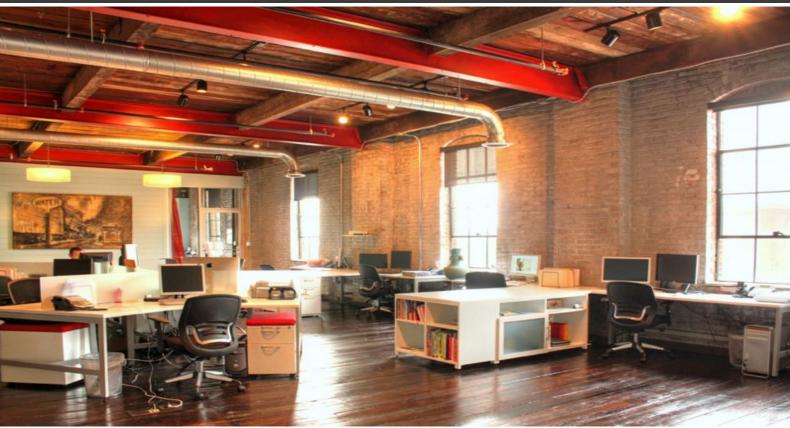

## **CREATIVE WAREHOUSE SPACE IN CHIPPENDALE!**

Located in the Heart of Chippendale's creative hub this soon to be refurbished freestanding 3 storey building about to undergo substantial refurbishments to the highest of standards.

- $^{\star}$  Areas from 400, 800, 950 up the whole building of 1,200m2
- \* Excellent natural light
- \* Character Features
- \* High Ceilings
- \* 50m2 to Central Park
- \* 5 Mins walk to Central Station