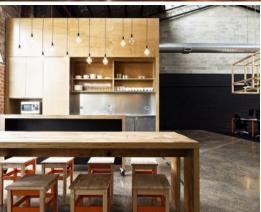

## **CREATIVE WAREHOUSE SPACE IN CHIPPENDALE!**

Located in the Heart of Chippendale's creative hub this soon to be refurbished freestanding 3 storey building about to undergo substantial refurbishments to the highest of standards.

- $^{\star}$  Areas from 400, 800, 950 up the whole building of 1,200m2
- \* Excellent natural light
- \* Character Features
- \* High Ceilings
- \* 50m2 to Central Park
- \* 5 Mins walk to Central Station