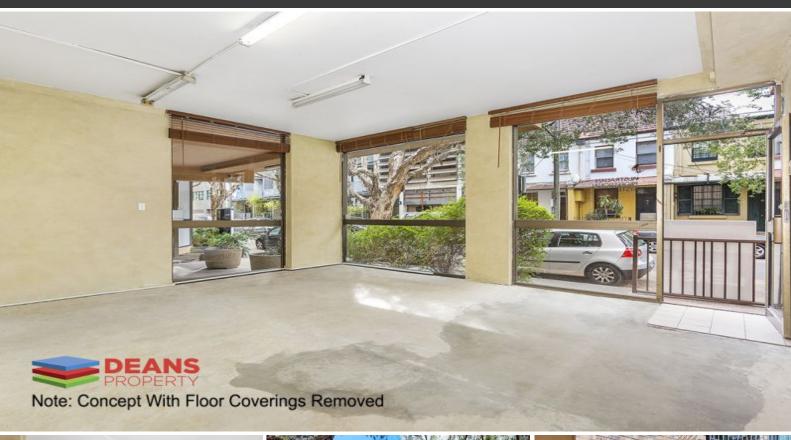

## PROFESSIONAL OFFICE IN SURRY HILLS!!

This one of a kind office suite has great ground floor street exposure with natural light bordering on two sides.

## Features include:

- Potential for multiple uses in retail, office or as a showroom
- Internal kitchen area
- Ground floor location with abundance of natural light
- Air conditioning throughout
- Only minutes walk to Central Railway Station
- Close to bars, restaurants and cafes
- Parking available