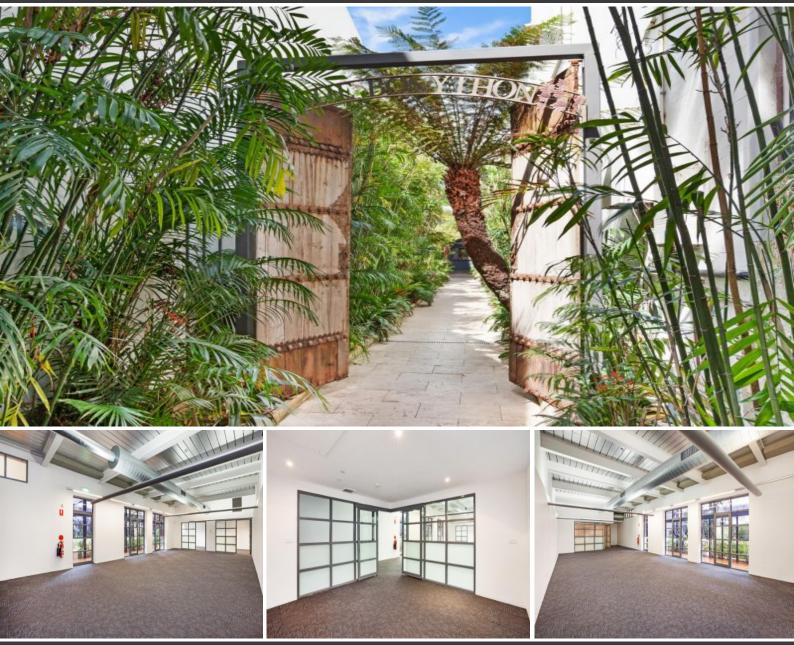

## SMALL OFFICE INSIDE A CORPORATE OASIS

This is a Dr Who Tardis Experience! When you first arrive it seems very unstated. As you walk down the corridor you get the feeling your entering something special, and then suddenly you arrive and it opens up into a magnificent courtyard cafe environment. You are greeted by a concierge and your experience begins.

This magnificent leafy environment is a secret oasis in Paddington. It feels and works more like a community of small business, and "very successful ones" and if you are looking for something different, that will welcome and impressive, this is a must to see!

Features Include:

- Abundance of Natural light
- Immaculate fit out with private office
- Air conditioned
- Onsite facilities including meeting room and concierge
- Close proximity to Oxford St and its bus networks, cafes, bars and