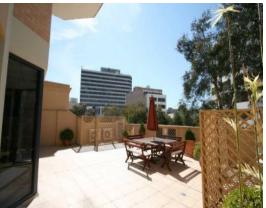

Whole floor brand new office premises which hosts top quality finishes and detail throughout.

Boasting an open plan floorplate, 2 sides of natural light, private external 18m2 terrace stretching the entire western side of the building.

There is carparking in the basement with shower and bikes racks available by negotiation.

This floor has it's own kitchenette and separate male and female amenities with direct lift access.

It includes a large terrace with City Skyline and Centre Point tower views.