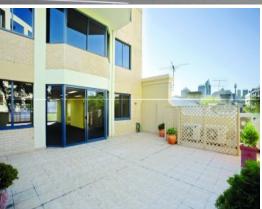

Whole floor brand new office premises which hosts top quality finishes and detail throughout.

Boasting an open plan floorplate, 2 sides of natural light, private external 18m2 terrace stretching the entire western side of the building.

There is carparking in the basement with shower and bikes racks available by negotiation.

This floor has it's own kitchenette and separate male and female amenities with direct lift access.

It includes a large terrace with City Skyline and Centre Point tower views.