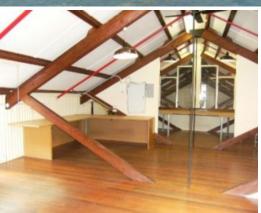

## **BOUTIQUE CREATIVE WATERFRONT OFFICE!**

Predominantly open plan creative space with polished floors and a large pitched roof with ample perimetre storage.

This boutique tenancy is easily located on site and has its own kitchenette and toilet