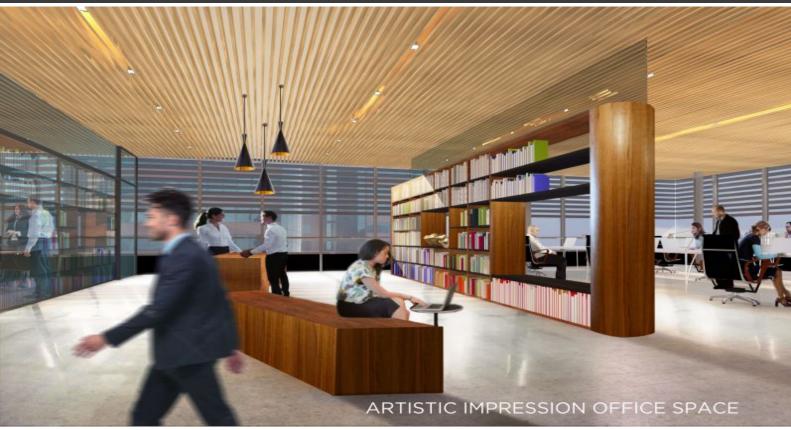

## **STUNNING BRAND OFFICE SPACE**

Deans Property is excited to offer for lease this magnificent, purpose built opportunity in the heart of Surry Hills.

Located in the most exciting and well located precinct of Surry Hills this 5 storey soon to completely refurbished building stands out.

- Efficient floor plates of 390, 780m2 offering up to 1,170m2
- Retail Space from 220, 272 up to 492,m2
- Natural light all sides
- Excellent amenities
- Suitable for corporate, creative or education uses
- 500 sqm from Central Station