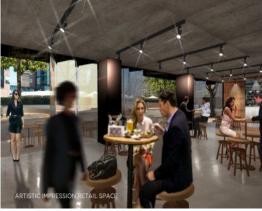

- Efficient floor plates of 390, 780m2 offering up to 1,170m2
- Retail Space from 220, 272 up to 492,m2
- Natural light all sides
- Excellent amenities
- Suitable for corporate, creative or education uses
- 500 sqm from Central Station