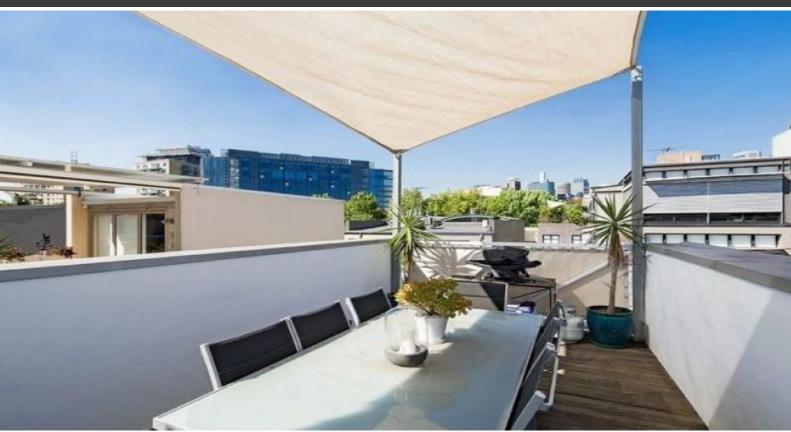

## **STUNNING CITY VIEWS - PLUG N PLAY 250M2**

Situated in the Heart of Pyrmont is this stunning whole building set over 3 -storey offering cool and creative office space and loads of character.

- \* Exposed Brick
- \* Polished timber floors
- \* Multiple bathrooms and showers
- \* Undercover Car space
- \* Large rooftop deck with city views.
- \* Located in the heart of Pyrmont Village.