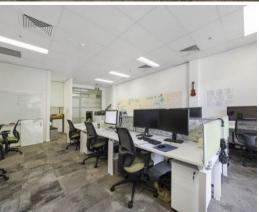

## **OFFICE WITH A VIEW**

Commercial strata unit in refurbished warehouse style building. This unit is part of the addition floor added to building and is ultra modern.

Has its own private terrace (17sqm) overlooking leafy Mountain Street.

## Features Include:

- Internal Kitchen
- 1 Car space (included) & Bike racks
- Showers available
- Secured building outside of hours

Fusion is a new contribution from Multiplex Ltd to the changing landscape of inner urban Sydney, completed approximately in 2003.