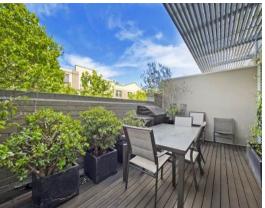

## **OFFICE WITH A VIEW**

Commercial strata unit in refurbished warehouse style building. This unit is part of the addition floor added to building and is ultra modern.

Has its own private terrace (17sqm) overlooking leafy Mountain Street.