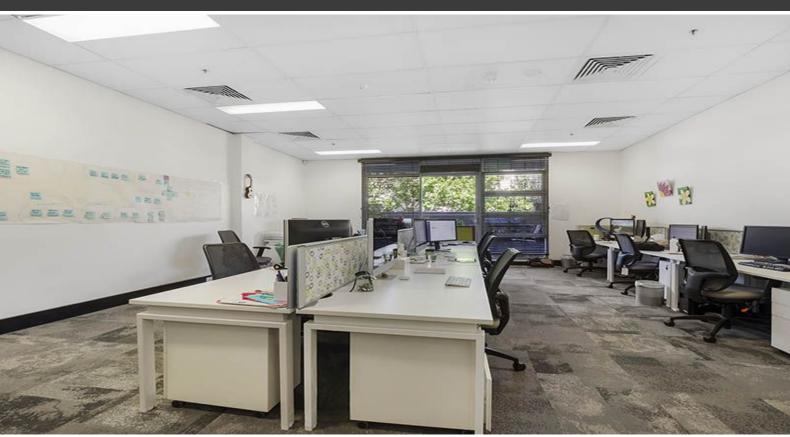

## **OFFICE WITH A VIEW**

Commercial strata unit in refurbished warehouse style building. This unit is part of the addition floor added to building and is ultra modern.

Has its own private terrace (17sqm) overlooking leafy Mountain Street.

## Features Include:

- Internal Kitchen
- 1 Car space (included) & Bike racks
- Showers available
- Secured building outside of hours

Fusion is a new contribution from Multiplex Ltd to the changing landscape of inner urban Sydney, completed approximately in 2003.