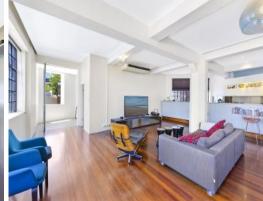

## STUNNING NEW YORK STYLE 216M2 WHOLE FLOOR!

New York style 216m2 whole floor warehouse office and residence located in the prestigious and trendy Foster St Surry Hills is on the Market.

- \* Light from all sides and amazing city skyline views
- \* Interesting boutique block with direct lift access
- \* Concrete warehouse feel with high ceilings
- \* Only floor in the building with an enclosed balcony
- \* Security building offer 1 x car space
- \* Potential Live / Work

Located a short walk to the CBD and around the corner from the Reservoir St café society and some of Sydney's best restaurants and thriving new wine bar precincts.

Make your enquiry today!!