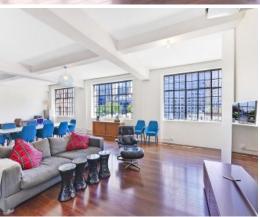

## STUNNING NEW YORK STYLE 216M2 WHOLE FLOOR!

New York style 216m2 whole floor warehouse office and residence located in the prestigious and trendy Foster St Surry Hills is on the Market.

- \* Light from all sides and amazing city skyline views
- \* Interesting boutique block with direct lift access
- \* Concrete warehouse feel with high ceilings
- \* Only floor in the building with an enclosed balcony
- \* Security building offer 1 x car space
- \* Potential Live / Work

Located a short walk to the CBD and around the corner from the Reservoir St café society and some of Sydney's best restaurants and thriving new wine bar precincts.

Make your enquiry today!!