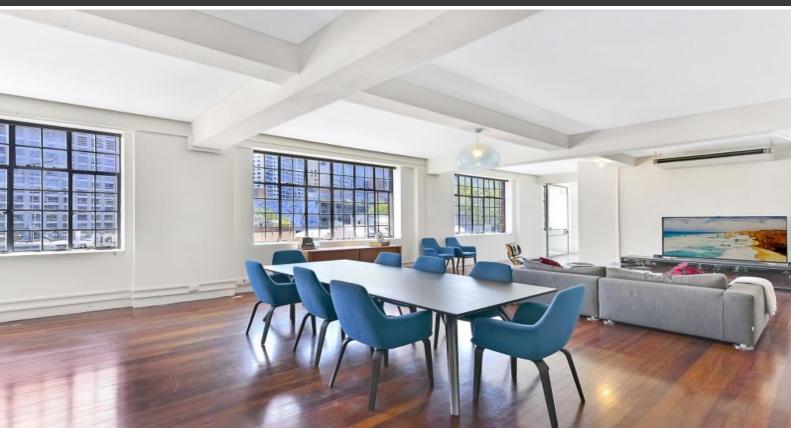

## STUNNING NEW YORK STYLE 216M2 WHOLE FLOOR!

New York style 216m2 whole floor warehouse office and residence located in the prestigious and trendy Foster St Surry Hills is on the Market.

- \* Light from all sides and amazing city skyline views
- \* Interesting boutique block with direct lift access
- \* Concrete warehouse feel with high ceilings
- \* Only floor in the building with an enclosed balcony
- \* Security building offer 1 x car space
- \* Potential Live / Work

Located a short walk to the CBD and around the corner from the Reservoir St café society and some of Sydney's best restaurants and thriving new wine bar precincts.

Make your enquiry today!!