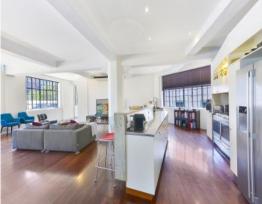

## STUNNING NEW YORK STYLE 216M2 WHOLE FLOOR!

New York style 216m2 whole floor warehouse office and residence located in the prestigious and trendy Foster St Surry Hills is on the Market.

- \* Light from all sides and amazing city skyline views
- \* Interesting boutique block with direct lift access
- \* Concrete warehouse feel with high ceilings
- \* Only floor in the building with an enclosed balcony
- \* Security building offer 1 x car space
- \* Potential Live / Work

Located a short walk to the CBD and around the corner from the Reservoir St café society and some of Sydney's best restaurants and thriving new wine bar precincts.

Make your enquiry today!!