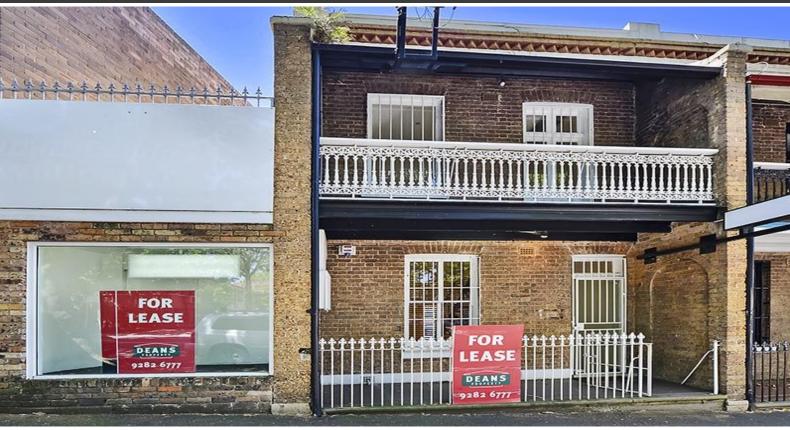

## SURRY HILLS GROUND FLOOR DOUBLE FRONTED TERRACE CREATIVE OFFICE OR RETAIL SPACE + PARKING

Retail Showroom with office within a prominent Crown street location Double fronted terrace ground floor retail and First floor office Two storey terrace, situated just off the corner of Crown and Foveaux Streets, Surry Hills.

Property has rear lane access through roller door to 2 car spaces (in tandem for two cars) and feature's prominent additional window display at the front.

Light bright and airy and in a prominent position on Crown Street Preference given to established operator looking for long term lease

- \* Net rent tenant pays outgoings of \$277 per week in addition to rent
- \* Suitable Office or Showroom
- \* Exclusive Balcony
- \* Prominent Surry Hills / Crown Street position
- \* Great natural light throughout
- \* Two stories and mainly open plan
- \* Tiled throughout with a nice Kitchen
- \* Great security with alarm and bars to windows and doors. Plus Alarmed