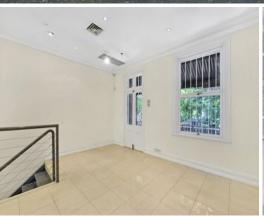

- \* Net rent tenant pays outgoings of \$277 per week in addition to rent
- \* Suitable Office or Showroom
- \* Exclusive Balcony
- \* Prominent Surry Hills / Crown Street position
- \* Great natural light throughout
- \* Two stories and mainly open plan
- \* Tiled throughout with a nice Kitchen
- \* Great security with alarm and bars to windows and doors. Plus Alarmed