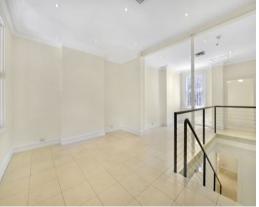

- \* Net rent tenant pays outgoings of \$277 per week in addition to rent
- \* Suitable Office or Showroom
- \* Exclusive Balcony
- \* Prominent Surry Hills / Crown Street position
- \* Great natural light throughout
- \* Two stories and mainly open plan
- \* Tiled throughout with a nice Kitchen
- \* Great security with alarm and bars to windows and doors. Plus Alarmed