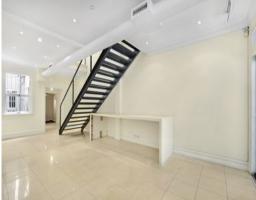

- \* Net rent tenant pays outgoings of \$277 per week in addition to rent
- \* Suitable Office or Showroom
- \* Exclusive Balcony
- \* Prominent Surry Hills / Crown Street position
- \* Great natural light throughout
- \* Two stories and mainly open plan
- \* Tiled throughout with a nice Kitchen
- \* Great security with alarm and bars to windows and doors. Plus Alarmed