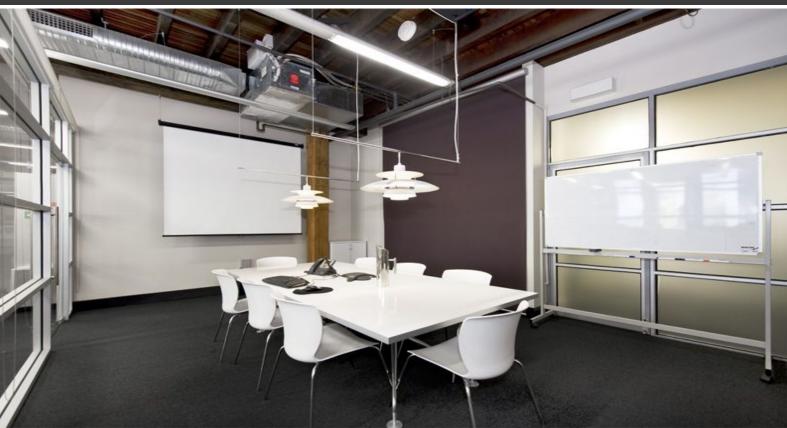

## AMAZING INVESTMENT BRAND NEW 5 + 2 YEAR LEASE.

These 3 contagious creative offices have been combined into one large 208m2 creative office space and have been leased to an outstanding tenant on a longer term lease.

- \* Excellent natural light
- \* Refurbished warehouse features, exposed timber columns and beams.
- \* Brand 5 + 2 year lease gross rental \$98,600
- \* Two security undercover car spaces
- \* Potential individual strata sell down exit strategy