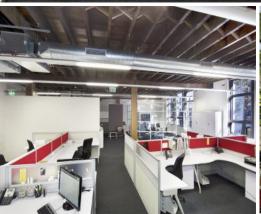

## AMAZING INVESTMENT BRAND NEW 5 + 2 YEAR LEASE.

These 3 contagious creative offices have been combined into one large 208m2 creative office space and have been leased to an outstanding tenant on a longer term lease.

- \* Excellent natural light
- \* Refurbished warehouse features, exposed timber columns and beams.
- \* Brand 5 + 2 year lease gross rental \$98,600
- \* Two security undercover car spaces
- \* Potential individual strata sell down exit strategy