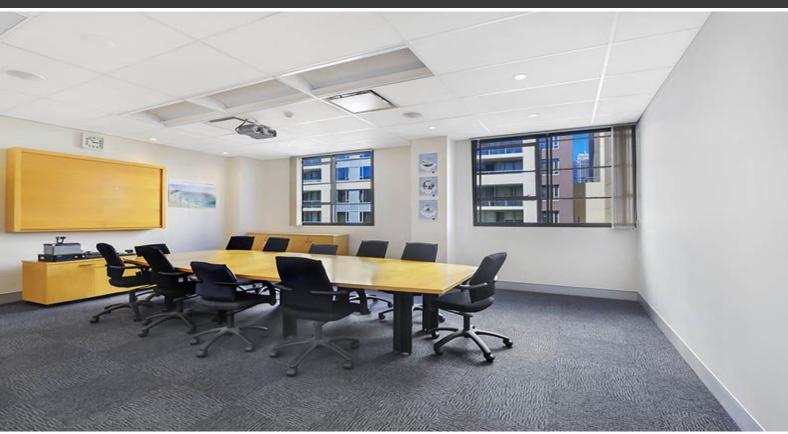

## Features include:

- Natural light to 2 sides
- Conference/Boardroom
- Exclusive Kitchen
- Exclusive M/F amenities
- Fully air-conditioned
- Lobby cafe and Gym to be completed early 2016
- Building served with fibre optic high speed internet
- Directly opposite Ibis Hotel and car park
- Floor connected to an emergency backup generator
- Fully furnished floor