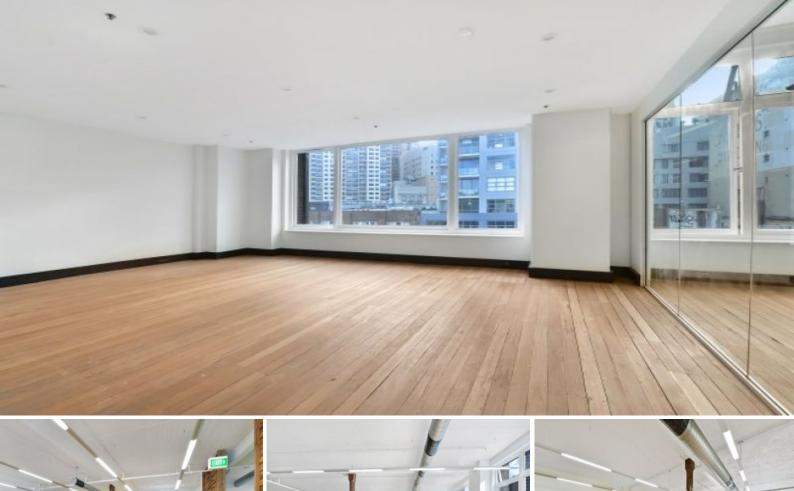

## HUGE 618M2 SURRY HILLS CREATIVE WHOLE FLOOR !

Rarely do spaces of this appeal and character hit the market, offering a brilliant creative warehouse style whole floor of 618m2 in the possibly the best location in Surry Hills' media and advertising agency precinct.

- \* Soaring 4.2 metre high ceilings
- \* Street Access from Foster St
- \* Character columns and original polished timber floors
- \* Efficient open plan working environment, suitable for 50+ staff
- \* Excellent natural light natural through out
- \* Existing fit out including cabling, boardrooms, offices and breakout areas.

Positioned close to Foster St cafes and bars, a short walk to the CBD, and offers a brilliant working environment to encourage your business to thrive!

Make your enquiry now!

**Price** LEASED pa