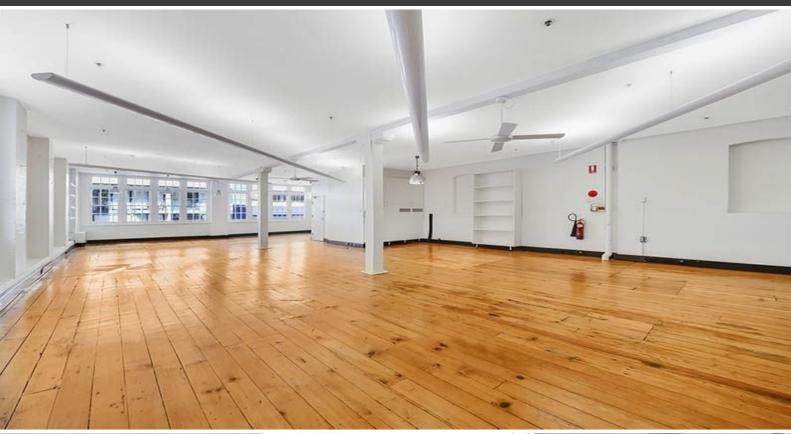

# NO LONGER AVAILABLE, NO FURTHER INSPECTIONS - SUPER CREATIVE WAREHOUSE STYLE OFFICE!

The property is situated near the corner of Elizabeth & Reservoir Streets. 50 Reservoir Street offers a brilliant creative working environment.

#### Features include:

- High ceilings
- Polished timber floors
- Own M & F toilets with shower amenities
- Full kitchenette
- Fibre optic cable to building / ISDN / NBN in near future