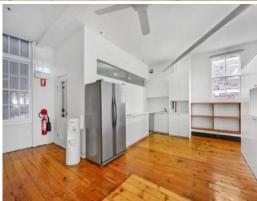

#### Features include:

- High ceilings
- Polished timber floors
- Own M & F toilets with shower amenities
- Full kitchenette
- Fibre optic cable to building / ISDN / NBN in near future