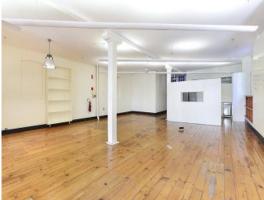

# NO LONGER AVAILABLE, NO FURTHER INSPECTIONS - SUPER CREATIVE WAREHOUSE STYLE OFFICE!

The property is situated near the corner of Elizabeth & Reservoir Streets. 50 Reservoir Street offers a brilliant creative working environment.

#### Features include:

- High ceilings
- Polished timber floors
- Own M & F toilets with shower amenities
- Full kitchenette
- Fibre optic cable to building / ISDN / NBN in near future