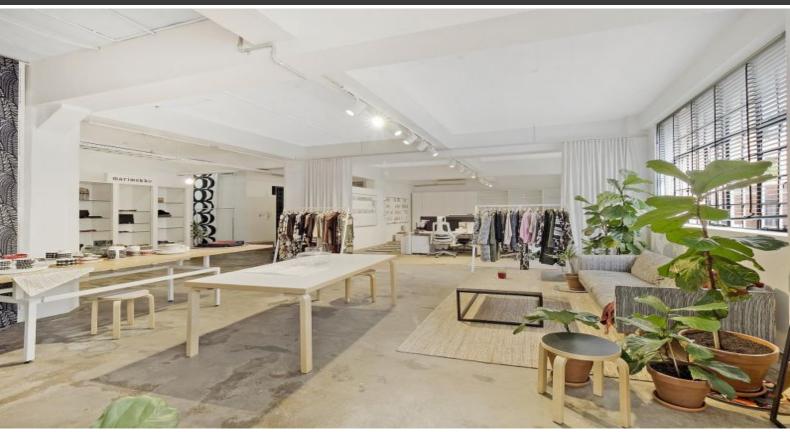

## **DEPOSIT TAKEN - CREATIVE WHOLE FLOOR IN THE HEART OF SURRY HILLS**

This property is in an award winning modern architect inspired warehouse style conversion of 7 levels offices.

Assign current lease expiry 31 January 2019 or new 3 year lease on offer.

## Features include:

- High ceiling / concrete floors
- Direct lift access
- Open Plan
- Shower / Bathroom/ M/F Toilet
- Full Kitchenette with stove/microwave/fridge
- Walking distance to Central Station, cafes and public transport