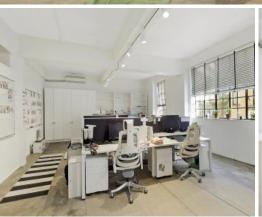

## **DEPOSIT TAKEN - CREATIVE WHOLE FLOOR IN THE HEART OF SURRY HILLS**

This property is in an award winning modern architect inspired warehouse style conversion of 7 levels offices.

Assign current lease expiry 31 January 2019 or new 3 year lease on offer.

## Features include:

- High ceiling / concrete floors
- Direct lift access
- Open Plan
- Shower / Bathroom/ M/F Toilet
- Full Kitchenette with stove/microwave/fridge
- Walking distance to Central Station, cafes and public transport