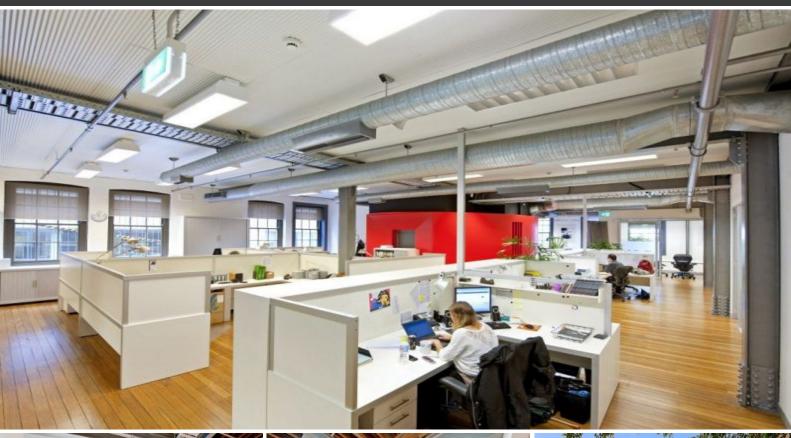

## **SENSATIONAL CREATIVE WHOLE FLOOR 450M2**

Offering refurbished office character creative style building opposite Pyrmont Bridge is a short walk to Darling Harbour or the CBD.

- \* Existing Fit Out
- \* Soaring 3 Metre ceilings
- \* Polished wooden floors
- \* Loads natural light
- \* Full cabling and server room
- \* Large boardroom Available

The floor plates offer a fantastic open plan working environment, so close to all the facilities you will ever need.

The is brilliant opportunity for any business to capitalise on an \$\$\$ fitout and an immediate start.