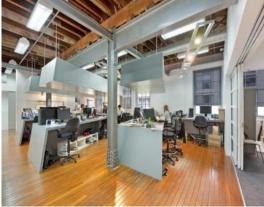

## **SENSATIONAL CREATIVE WHOLE FLOOR 450M2**

Offering refurbished office character creative style building opposite Pyrmont Bridge is a short walk to Darling Harbour or the CBD.

- \* Existing Fit Out
- \* Soaring 3 Metre ceilings
- \* Polished wooden floors
- \* Loads natural light
- \* Full cabling and server room
- \* Large boardroom Available

The floor plates offer a fantastic open plan working environment, so close to all the facilities you will ever need.

The is brilliant opportunity for any business to capitalise on an \$\$\$ fitout and an immediate start.