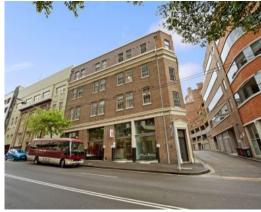

## **SENSATIONAL CREATIVE WHOLE FLOOR 450M2**

Offering refurbished office character creative style building opposite Pyrmont Bridge is a short walk to Darling Harbour or the CBD.

- \* Existing Fit Out
- \* Soaring 3 Metre ceilings
- \* Polished wooden floors
- \* Loads natural light
- \* Full cabling and server room
- \* Large boardroom Available