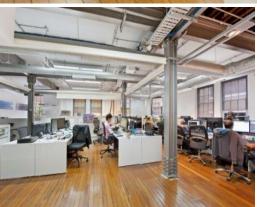

## **SENSATIONAL CREATIVE WHOLE FLOOR 450M2**

Offering refurbished office character creative style building opposite Pyrmont Bridge is a short walk to Darling Harbour or the CBD.

- \* Existing Fit Out
- \* Soaring 3 Metre ceilings
- \* Polished wooden floors
- \* Loads natural light
- \* Full cabling and server room
- \* Large boardroom Available

The floor plates offer a fantastic open plan working environment, so close to all the facilities you will ever need.

The is brilliant opportunity for any business to capitalise on an \$\$\$ fitout and an immediate start.