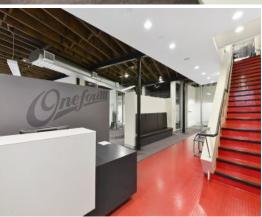

## 451M2 CREATIVE BUILDING + ROOFTOP + CAR PARKING!

This fastidiously maintained and presented building is located on a striking corner location in the creative epicentre of Surry Hills. A fully restored interior fit out make this building one of Surry Hill's / City fringe, premier office spaces. The office is purpose designed and offers maximum light and space. Previously occupied by the owners, it is ready to move in virtually immediately. If you are looking for a strong corporate presence, at the same time a relaxed and casual working environment this is it. Properties in Surry Hills of this calibre rarely come to market.

## Features Include:

- 451m2 whole building + basement car park, Ground Floor, Level 1 and Rooftop terrace
- Existing fit out reception, boardroom, offices.
- Fully cabled and networked ( separate security Server room )
- Full fit-out Ground Floor Level 1 with a mix of open plan and enclosed offices
- Herringbone, high ceilings and great natural light
- Sun-drenched outside rooftop terrace perfect for staff functions and