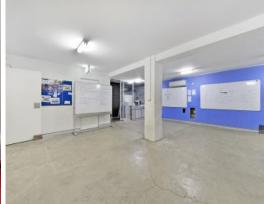

## Features Include:

- 451m2 whole building + basement car park, Ground Floor, Level 1 and Rooftop terrace
- Existing fit out reception, boardroom, offices.
- Fully cabled and networked ( separate security Server room )
- Full fit-out Ground Floor Level 1 with a mix of open plan and enclosed offices
- Herringbone, high ceilings and great natural light
- Sun-drenched outside rooftop terrace perfect for staff functions and