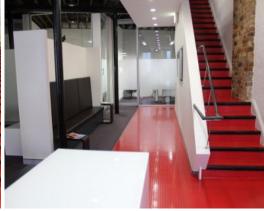

## 451M2 CREATIVE BUILDING + ROOFTOP + CAR PARKING!

This fastidiously maintained and presented building is located on a striking corner location in the creative epicentre of Surry Hills. A fully restored interior fit out make this building one of Surry Hill's / City fringe, premier office spaces. The office is purpose designed and offers maximum light and space. Previously occupied by the owners, it is ready to move in virtually immediately. If you are looking for a strong corporate presence, at the same time a relaxed and casual working environment this is it. Properties in Surry Hills of this calibre rarely come to market.

## Features Include:

- 451m2 whole building + basement car park, Ground Floor, Level 1 and Rooftop terrace
- Existing fit out reception, boardroom, offices.
- Fully cabled and networked ( separate security Server room )
- Full fit-out Ground Floor Level 1 with a mix of open plan and enclosed offices
- Herringbone, high ceilings and great natural light
- Sun-drenched outside rooftop terrace perfect for staff functions and