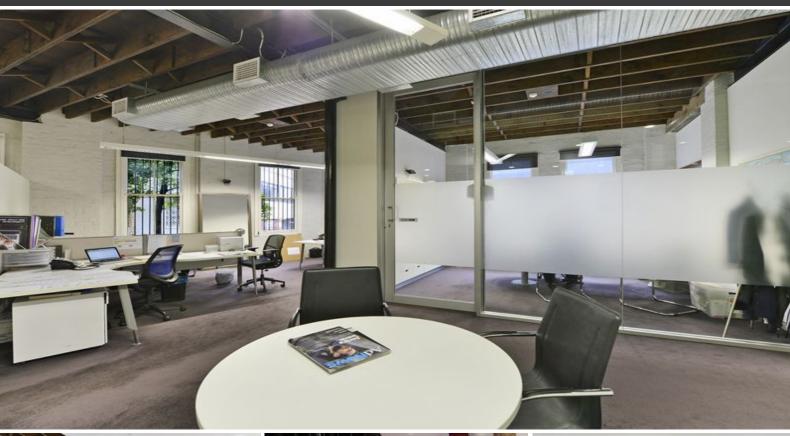

## 451M2 CREATIVE BUILDING + ROOFTOP + CAR PARKING!

This fastidiously maintained and presented building is located on a striking corner location in the creative epicentre of Surry Hills. A fully restored interior fit out make this building one of Surry Hill's / City fringe, premier office spaces. The office is purpose designed and offers maximum light and space. Previously occupied by the owners, it is ready to move in virtually immediately. If you are looking for a strong corporate presence, at the same time a relaxed and casual working environment this is it. Properties in Surry Hills of this calibre rarely come to market.

## Features Include:

- 451m2 whole building + basement car park, Ground Floor, Level 1 and Rooftop terrace
- Existing fit out reception, boardroom, offices.
- Fully cabled and networked ( separate security Server room )
- Full fit-out Ground Floor Level 1 with a mix of open plan and enclosed offices
- Herringbone, high ceilings and great natural light
- Sun-drenched outside rooftop terrace perfect for staff functions and