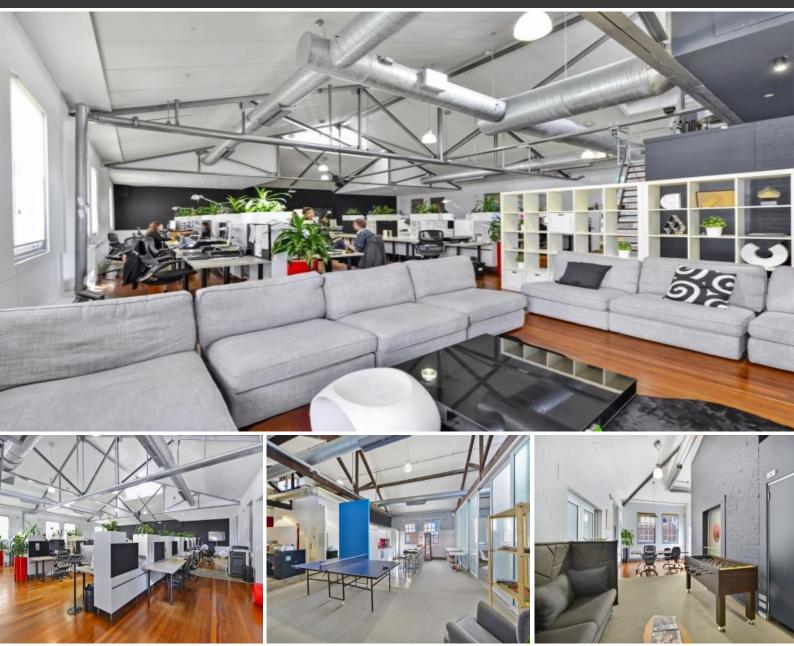

## **BEST OFFICE IN PYRMONT - FULLY FITTED!**

Offering refurbished office character creative style building

Refurbished 3 level warehouse style building. Each level comprises 3 metre ceilings, polished wooden/concrete floors(level 3 only), heaps of natural light, air conditioning, lift entry, full security. The floor plates offer a fantastic open plan working environment, so close to all the facilities you will ever need. Located opposite Pyrmont Bridge is a short walk to Darling Harbour or the CBD.

- \* Existing Fit Out
- \* Soaring 3 Metre ceilings
- \* Loads natural light
- \* Full cabling and server room
- \* Large boardroom

The floor plates offer a fantastic open plan working environment, so close to all the facilities you will ever need.