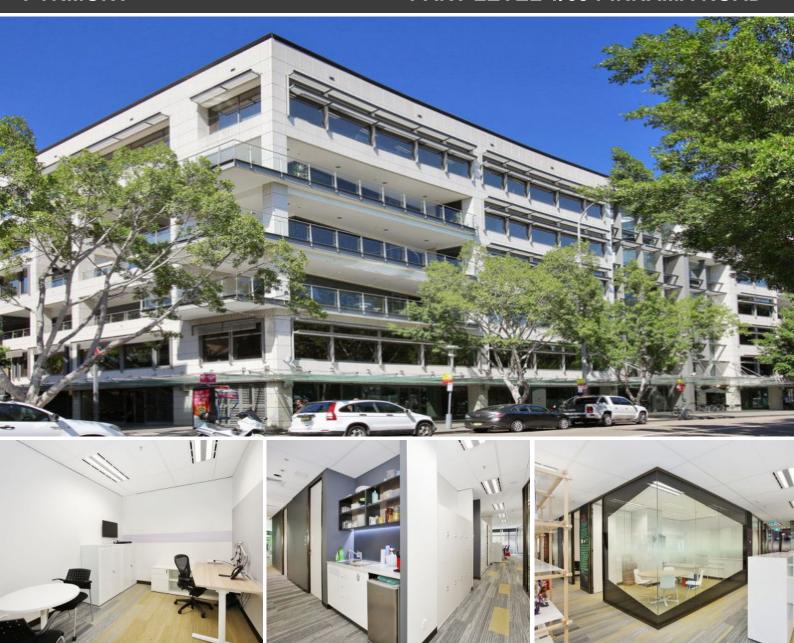

## **PLUG & PLAY!**

- High quality existing fitout
- Light / bright office suite
- Great central location

Designed and built for Paramount Pictures Home Entertainment, this 570sqm, light filled floor boasts a brand new fit out ready for you to move in.

The floor is located in one of Pyrmont's most prestigious buildings, positioned directly opposite and overlooking Pyrmont Bay Park.

Neighbouring tenants include Google, Accenture, American Express, National Maritime Museum, Fairfax and Channel 7.