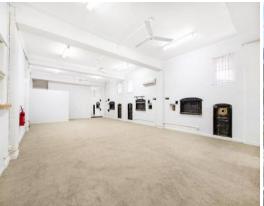

## SOLD PRIOR TO AUCTION, NO FURTHER INSPECTIONS - PLEASE CALL TO DISCUSS YOUR REQUIREMENTS

SOLD

Tucked away in a beautiful tree lined cul-de-sac in the Original Big Sister Bakery Building this creative 2-storey warehouse offers instant appeal.

2 Storey 288m2 Warehouse Style Office

2 Strata Title Lots

Residential Zoning

High Ceilings

Balcony off the 1st floor

3 Car Spaces

Short term leased in place

Located only minutes to Darling St, Balmain and transport, this opportunity has the potential to suite many different uses.