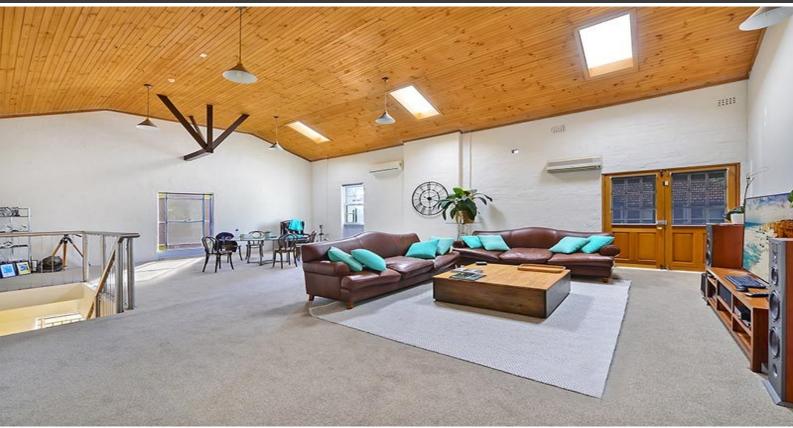

## SOLD PRIOR TO AUCTION, NO FURTHER INSPECTIONS - PLEASE CALL TO DISCUSS YOUR REQUIREMENTS

SOLD

Tucked away in a beautiful tree lined cul-de-sac in the Original Big Sister Bakery Building this creative 2-storey warehouse offers instant appeal.

2 Storey 288m2 Warehouse Style Office

2 Strata Title Lots

Residential Zoning

High Ceilings

Balcony off the 1st floor

3 Car Spaces

Short term leased in place

Located only minutes to Darling St, Balmain and transport, this opportunity has the potential to suite many different uses.