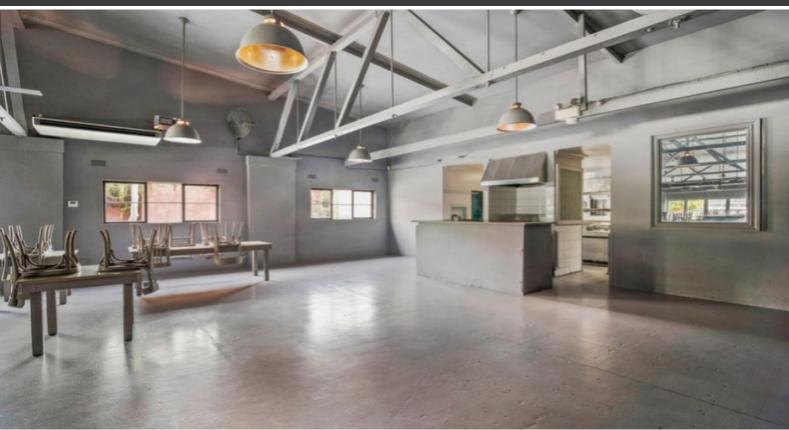

## **CREATIVE OFFICE OR FITTED RESTAURANT**

Deans Property is excited to offer this fully fitted out and licensed restaurant in East Sydney. This outstanding warehouse style restaurant has in recent years been trading as Cafe Paci, a fine dining restaurant headed by award winning and regarded chef, Paci Patanen.

This outstanding warehouse building could also be used as a creative office, showroom or accommodation with its original character exposed features. This fantastic building would also make a great company headquarters.

This property features;

- Fully functioning restaurant
- Commercial kitchen
- Restaurant license (Alcohol can be served with food)
- Character warehouse style building
- Open plan layout
- Not much to \$\$\$\$
- Shot term lease available