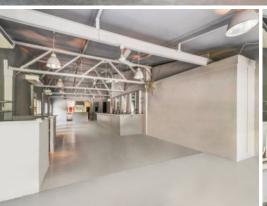

## **CREATIVE OFFICE OR FITTED RESTAURANT**

Deans Property is excited to offer this fully fitted out and licensed restaurant in East Sydney. This outstanding warehouse style restaurant has in recent years been trading as Cafe Paci, a fine dining restaurant headed by award winning and regarded chef, Paci Patanen.

This outstanding warehouse building could also be used as a creative office, showroom or accommodation with its original character exposed features. This fantastic building would also make a great company headquarters.

This property features;

- Fully functioning restaurant
- Commercial kitchen
- Restaurant license (Alcohol can be served with food)
- Character warehouse style building
- Open plan layout
- Not much to \$\$\$\$
- Shot term lease available