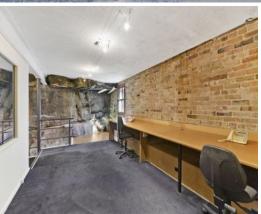

## MAKE THE MOVE! AMAZING CREATIVE OFFICE IN GLEBE

This property offers two levels of commercial space with a floor area of approximately 200sqm.

Originally fitted out for a Sound Studio, the owner has now made the Ground Floor open plan & has left Level 1 with 2 sound studio suites which could be used as an office if required.

Ground floor warehouse allows for a drive-in access. Large roller shutter door allows great natural light, security bars, kitchen, shower, toilets, high ceilings. Level 1 has 3 more sound studios and an open plan office space.