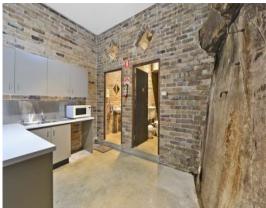

Ground floor warehouse allows for a drive-in access. Large roller shutter door allows great natural light, security bars, kitchen, shower, toilets, high ceilings. Level 1 has 3 more sound studios and an open plan office space.