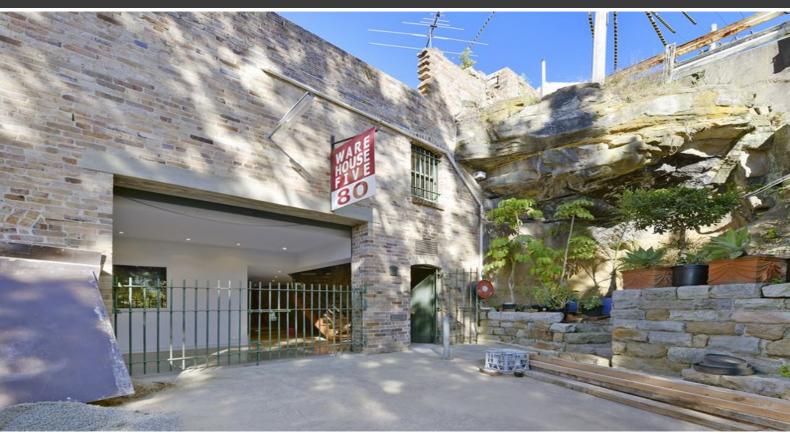

## MAKE THE MOVE! AMAZING CREATIVE OFFICE IN GLEBE

This property offers two levels of commercial space with a floor area of approximately 200sqm.

Originally fitted out for a Sound Studio, the owner has now made the Ground Floor open plan & has left Level 1 with 2 sound studio suites which could be used as an office if required.

Ground floor warehouse allows for a drive-in access. Large roller shutter door allows great natural light, security bars, kitchen, shower, toilets, high ceilings. Level 1 has 3 more sound studios and an open plan office space.