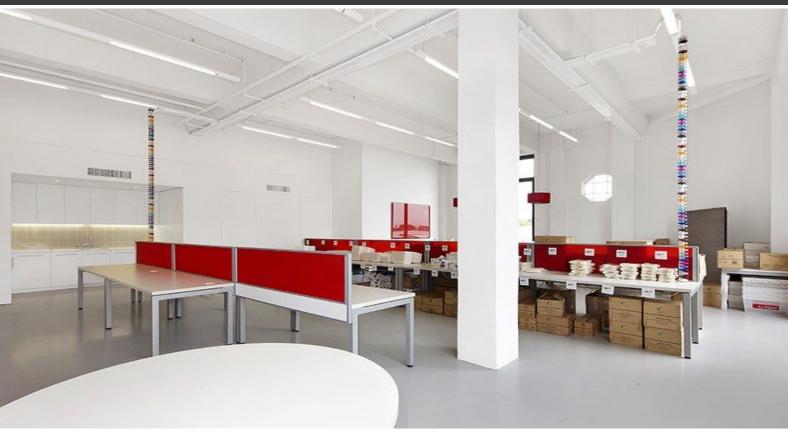

## STUNNING WAREHOUSE IN ROSEBERY!

Stunning warehouse conversion comprising of forty-five (45) strata titled business suites, three (3) retail units and on-site parking.

129sqm, kitchen, own bathroom with shower, sunny corner location, floor to ceiling windows, balconies, polished cement floors, gleaming white walls, handsome landlord, AND a secure parking space.

## Features Include:

- Majority of suites have kitchen and bathroom facilities
- Refurbishment retains the "warehouse" feel and high ceilings.
- High Ceilings Levels 1 and 5 with mezzanine floors
- Balconies on Levels 3,4 and 5
- Great natural light plus internal courtyard