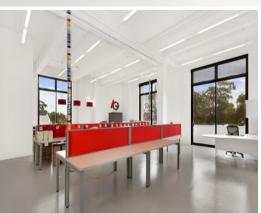

## STUNNING WAREHOUSE IN ROSEBERY!

Stunning warehouse conversion comprising of forty-five (45) strata titled business suites, three (3) retail units and on-site parking.

129sqm, kitchen, own bathroom with shower, sunny corner location, floor to ceiling windows, balconies, polished cement floors, gleaming white walls, handsome landlord, AND a secure parking space.

## Features Include:

- Majority of suites have kitchen and bathroom facilities
- Refurbishment retains the "warehouse" feel and high ceilings.
- High Ceilings Levels 1 and 5 with mezzanine floors
- Balconies on Levels 3,4 and 5
- Great natural light plus internal courtyard