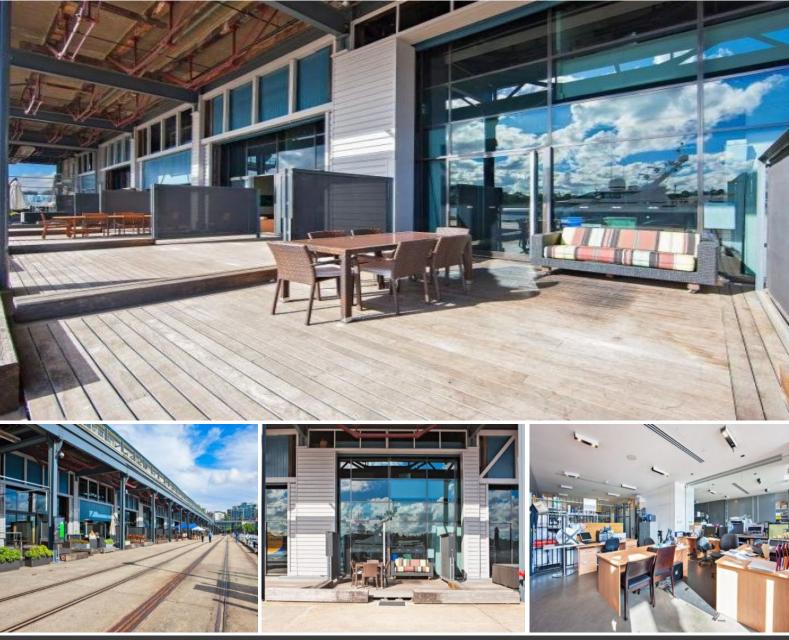

## WATERFRONT GEM ON JONES BAY WHARF!

Located on the Amazing Jones Bay Wharf!

80sqm positioned on the lower deck of the highly successful & beautiful Jones Bay Wharf in Pyrmont. A short walk along the water to Pyrmont Bridge, Darling Harbour, Sydney CBD, public transport and lots of Cafes, restaurants & bars.

This ground floor commercial suite has its own exclusive entertainment deck, air conditioning, car space, toilets & shower with loads of natural light and has a great mix of contemporary cutting edge design and old world charm characteristics.

Features Include:

- Spectacular location
- Amazing Views
- Close to Transport, Cafe's, Restaurants and Bars
- Ground Floor
- Exclusive Entertainment Deck