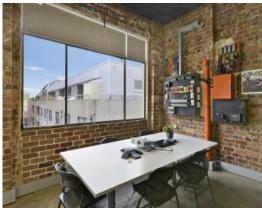

## 216M2 CREATIVE IN CHIPPENDALE

The factory floors have been replaced with commercial offices of the highest standard to create an inspirational creative environment, incorporating original warehouse features seamlessly combined with all the requirements of modern day commercial space.

- Brand new air conditioning with exposed ducting
- Soaring ceilings with a clearance of 3 to 5 metres
- Polished concrete floors
- Feature walls of original exposed brick
- Great natural Light
- Brand new amenities including kitchen in each suite
- Brand new lift
- Security building
- Car parking available on site
- Secure bicycle parking
- Additional storage space available
- Brand new Energy efficient lighting