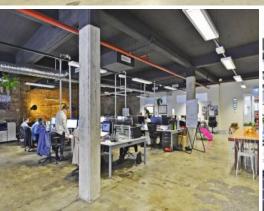

## 216M2 CREATIVE IN CHIPPENDALE

The factory floors have been replaced with commercial offices of the highest standard to create an inspirational creative environment, incorporating original warehouse features seamlessly combined with all the requirements of modern day commercial space.

- Brand new air conditioning with exposed ducting
- Soaring ceilings with a clearance of 3 to 5 metres
- Polished concrete floors
- Feature walls of original exposed brick
- Great natural Light
- Brand new amenities including kitchen in each suite
- Brand new lift
- Security building
- Car parking available on site
- Secure bicycle parking
- Additional storage space available
- Brand new Energy efficient lighting