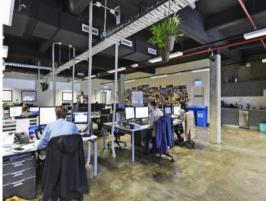

## 216M2 CREATIVE IN CHIPPENDALE

The factory floors have been replaced with commercial offices of the highest standard to create an inspirational creative environment, incorporating original warehouse features seamlessly combined with all the requirements of modern day commercial space.

- Brand new air conditioning with exposed ducting
- Soaring ceilings with a clearance of 3 to 5 metres
- Polished concrete floors
- Feature walls of original exposed brick
- Great natural Light
- Brand new amenities including kitchen in each suite
- Brand new lift
- Security building
- Car parking available on site
- Secure bicycle parking
- Additional storage space available
- Brand new Energy efficient lighting