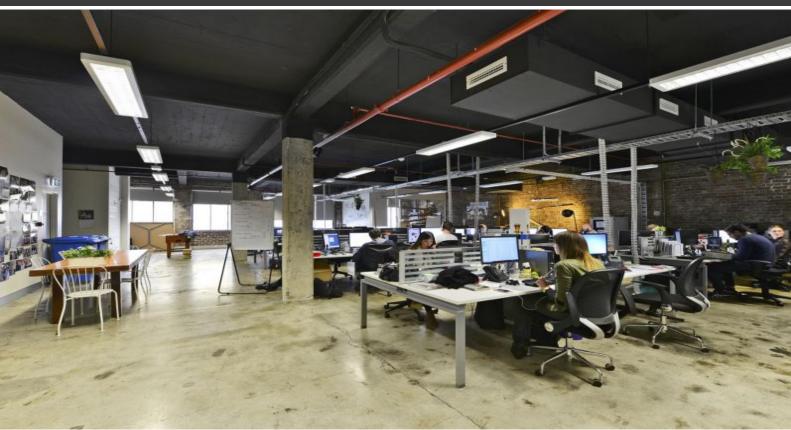

## 216M2 CREATIVE IN CHIPPENDALE

The factory floors have been replaced with commercial offices of the highest standard to create an inspirational creative environment, incorporating original warehouse features seamlessly combined with all the requirements of modern day commercial space.

- Brand new air conditioning with exposed ducting
- Soaring ceilings with a clearance of 3 to 5 metres
- Polished concrete floors
- Feature walls of original exposed brick
- Great natural Light
- Brand new amenities including kitchen in each suite
- Brand new lift
- Security building
- Car parking available on site
- Secure bicycle parking
- Additional storage space available
- Brand new Energy efficient lighting