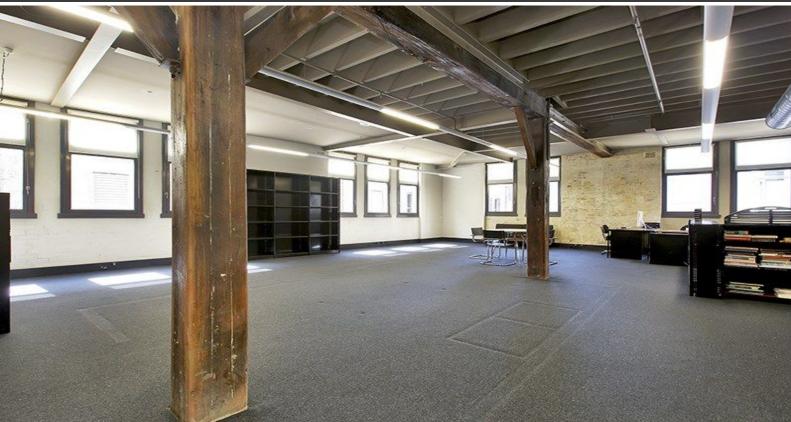

## **CREATIVE OPEN PLAN OFFICE IN ULTIMO**

This brilliant warehouse boasts herringbone ceilings and two sides of natural light from large warehouse style windows.

The rental includes one secure carspace and the office is air conditioned with lift access and it's own kitchenette.

Be part of the active Ultimo location, close to Broadway Shopping Centre, close proximately to the CBD and Glebe's eclectic day and night cafe culture.

An ideal space for a creative business that wants a well presented office.