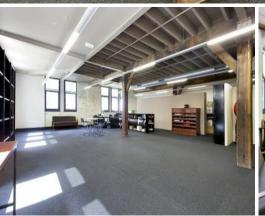

## **CREATIVE OPEN PLAN OFFICE IN ULTIMO**

This brilliant warehouse boasts herringbone ceilings and two sides of natural light from large warehouse style windows.

The rental includes one secure carspace and the office is air conditioned with lift access and it's own kitchenette.

Be part of the active Ultimo location, close to Broadway Shopping Centre, close proximately to the CBD and Glebe's eclectic day and night cafe culture.

An ideal space for a creative business that wants a well presented office.