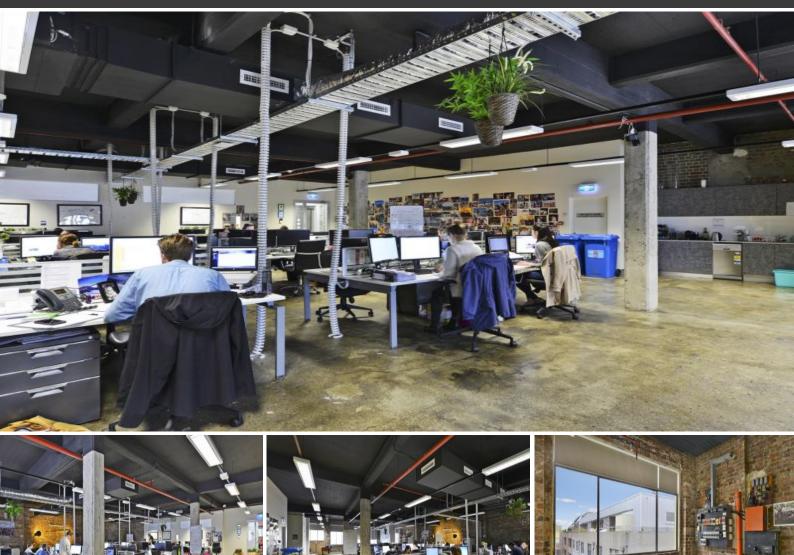

## **CREATIVE SPACE AVAILABLE IN CHIPPENDALE!**

Inspirational creative environment, incorporating original warehouse features seamlessly combined with all the requirements of modern day commercial space.

- High Ceilings
- Exposed brick feature walls
- Polished Concrete floors
- Secure Building
- Full Amenities
- Secure car parking available onsite
- Close to public transport, Cafés & restaurants

This property will not last long, book your inspection today!