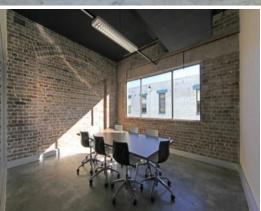

## **LEASED - CREATIVE SPACE IN CHIPPENDALE!**

This former factory has undergone a radical transformation!

- Brand new air conditioning with exposed ducting
- Soaring ceilings height
- Polished concrete floors
- Feature walls of original exposed brick
- Great natural Light from two sides
- Brand new amenities including kitchen in each suite
- Brand new lift
- Security building
- Car parking available on site
- Secure bicycle parking
- Additional storage space available
- Brand new Energy efficient lighting

These sensational working environments are guaranteed to satisfy all.

Available Now!