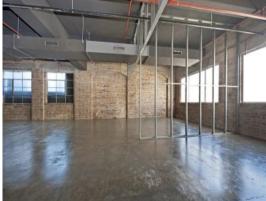

## **LEASED - CREATIVE SPACE IN CHIPPENDALE!**

This former factory has undergone a radical transformation!

- Brand new air conditioning with exposed ducting
- Soaring ceilings height
- Polished concrete floors
- Feature walls of original exposed brick
- Great natural Light from two sides
- Brand new amenities including kitchen in each suite
- Brand new lift
- Security building
- Car parking available on site
- Secure bicycle parking
- Additional storage space available
- Brand new Energy efficient lighting

These sensational working environments are guaranteed to satisfy all.

Available Now!