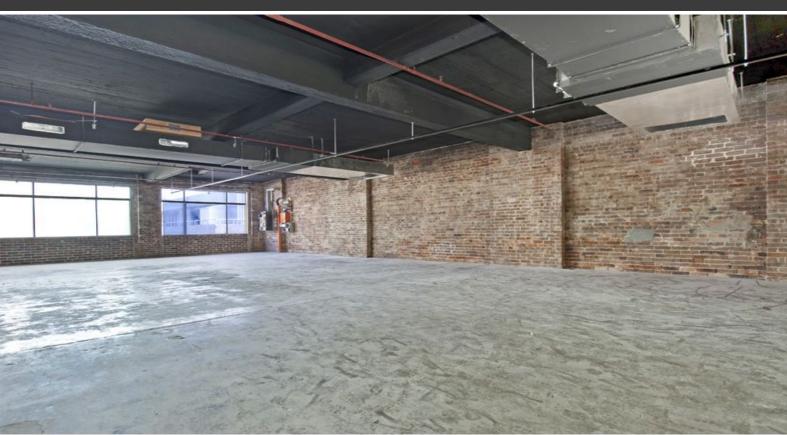

## **LEASED - CREATIVE SPACE IN CHIPPENDALE!**

This former factory has undergone a radical transformation!

- Brand new air conditioning with exposed ducting
- Soaring ceilings height
- Polished concrete floors
- Feature walls of original exposed brick
- Great natural Light from two sides
- Brand new amenities including kitchen in each suite
- Brand new lift
- Security building
- Car parking available on site
- Secure bicycle parking
- Additional storage space available
- Brand new Energy efficient lighting

These sensational working environments are guaranteed to satisfy all.

Available Now!