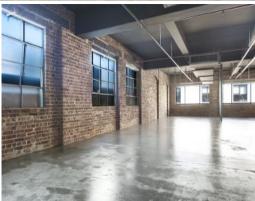

## **LEASED - CREATIVE SPACE IN CHIPPENDALE!**

This former factory has undergone a radical transformation!

- Brand new air conditioning with exposed ducting
- Soaring ceilings height
- Polished concrete floors
- Feature walls of original exposed brick
- Great natural Light from two sides
- Brand new amenities including kitchen in each suite
- Brand new lift
- Security building
- Car parking available on site
- Secure bicycle parking
- Additional storage space available
- Brand new Energy efficient lighting

These sensational working environments are guaranteed to satisfy all.

Available Now!