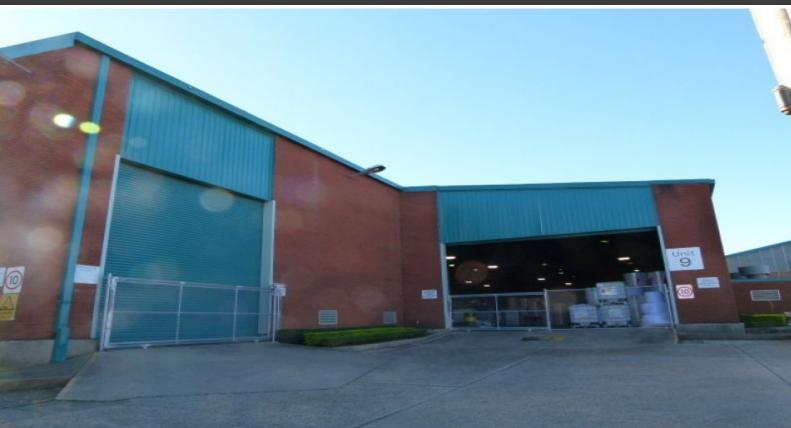

## **WAREHOUSE SPACE NOW AVAILABLE IN ALEXANDRIA**

Unit 9 is now Available.

This 3,243 sqm warehouse has excellent truck access with a large amount of manoeuvring space. This property is ideally located next to the airport in which it could be used for storage or manufacturing. This Unit is Situated on the north corner of Burrows and Canal Roads, being approximately 700 metres of the Princess Highway. Ample off Street parking available as well.