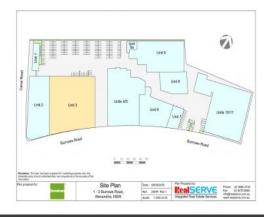

## **WAREHOUSE SPACE NOW AVAILABLE IN ALEXANDRIA**

Unit 9 is now Available.

This 3,243 sqm warehouse has excellent truck access with a large amount of manoeuvring space. This property is ideally located next to the airport in which it could be used for storage or manufacturing. This Unit is Situated on the north corner of Burrows and Canal Roads, being approximately 700 metres of the Princess Highway. Ample off Street parking available as well.