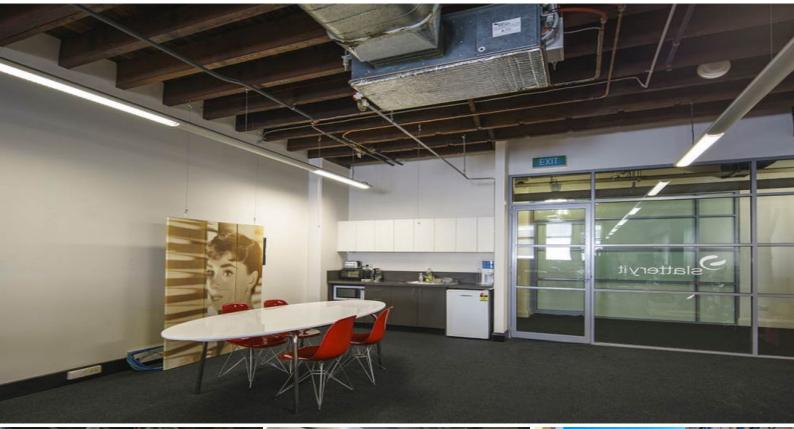

## **PRICE REDUCTION - CREATIVE OFFICE SUITE !!**

Creative office suite available for lease in the stunning "Fusion" warehouse style development. The suite is situated on the North side of the building and looks out over the ambient central courtyard. The building is superbly positioned in the heart of Ultimo, close to the many amenities within walking distance from this boutique City Fringe precinct, to all these key business, educational, tourist and lifestyle locations.

This suite features:

- Internal kitchen
- High ceilings
- Great Natural Light
- Original Warehouse features
- 1 carspace at additional cost of \$5,000 pa + GST

Call now to Inspect today!!

Price Contact Agent