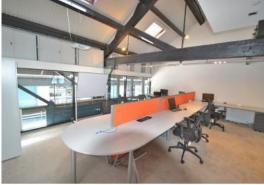

## Features include:

- Integrated kitchen with stove top, dishwasher and microwave
- Glass lined mezzanine areas for light filled interiors
- Ridge-wide sky lights
- Boardroom and separate reception area
- Two toilets and full bathroom with shower
- Exclusive 24 square metre outdoor sun drenched terrace
- 1 x secure car space
- Security system