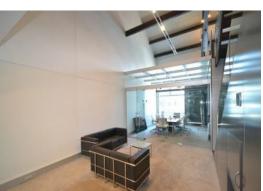

## Features include:

- Integrated kitchen with stove top, dishwasher and microwave
- Glass lined mezzanine areas for light filled interiors
- Ridge-wide sky lights
- Boardroom and separate reception area
- Two toilets and full bathroom with shower
- Exclusive 24 square metre outdoor sun drenched terrace
- 1 x secure car space
- Security system