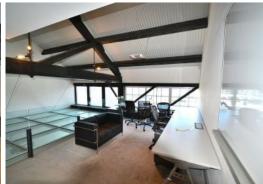

## Features include:

- Integrated kitchen with stove top, dishwasher and microwave
- Glass lined mezzanine areas for light filled interiors
- Ridge-wide sky lights
- Boardroom and separate reception area
- Two toilets and full bathroom with shower
- Exclusive 24 square metre outdoor sun drenched terrace
- 1 x secure car space
- Security system