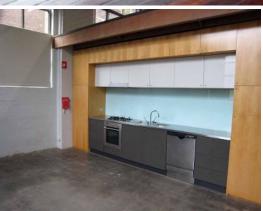

## Features include:

- 110 sqm Loft style spacious apartment
- Secure Internal car space with storage
- Set over two levels
- Polished timber floors
- Natural light
- High ceilings
- Office space
- Potential work/live
- Full amenities separate kitchen, bathroom & laundry
- Close to transport, CBD, cafes
- Would not suit any food use, preparation or anything similar