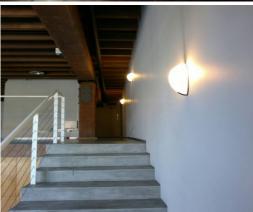

## Features include:

- 110 sqm Loft style spacious apartment
- Secure Internal car space with storage
- Set over two levels
- Polished timber floors
- Natural light
- High ceilings
- Office space
- Potential work/live
- Full amenities separate kitchen, bathroom & laundry
- Close to transport, CBD, cafes
- Would not suit any food use, preparation or anything similar