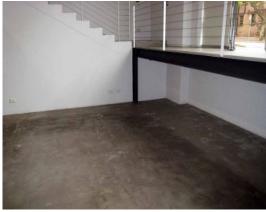

## Features include:

- 110 sqm Loft style spacious apartment
- Secure Internal car space with storage
- Set over two levels
- Polished timber floors
- Natural light
- High ceilings
- Office space
- Potential work/live
- Full amenities separate kitchen, bathroom & laundry
- Close to transport, CBD, cafes
- Would not suit any food use, preparation or anything similar