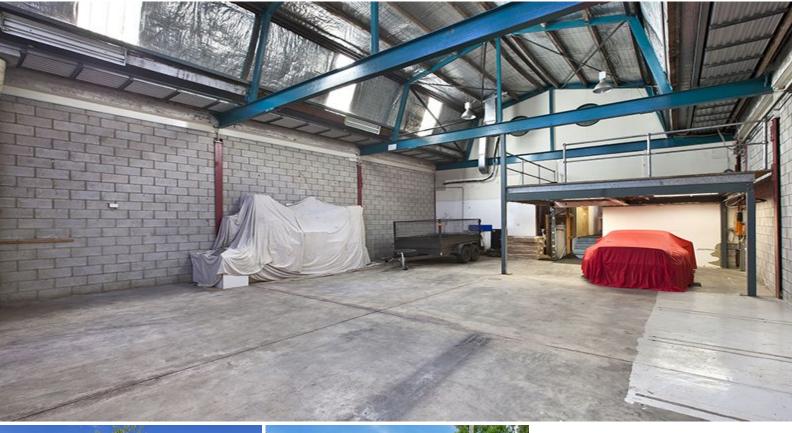

# \*\*\* OFFER ACCEPTED. NO FURTHER INSPECTIONS \*\*\*

Located seconds from Parramatta Road, this central warehouse/showroom/office provides direct access to the CBD, airport and western suburbs. It is a well appointed space with ground floor retail showroom in the heart of Stanmore. The warehouse offers high clearance and easy accessibility for delivers and truck access + plenty of storage.

Features include:

- Split Space Factory Warehouse - 2 car spaces at extra cost - total area 200 sqm

- High clearance warehouse with roller shutter / Pantec truck access
- Ground floor direct street access
- Full Kitchen / Lunch room
- Bathroom, M/F toilets & shower facilities
- Located next door to McDonald's on the corners of Parramatta & Bridge Roads
- Close proximity to Sydney CBD, Newtown and Sydney Airport
- \*\*\* Offer accepted. No further inspections \*\*\*