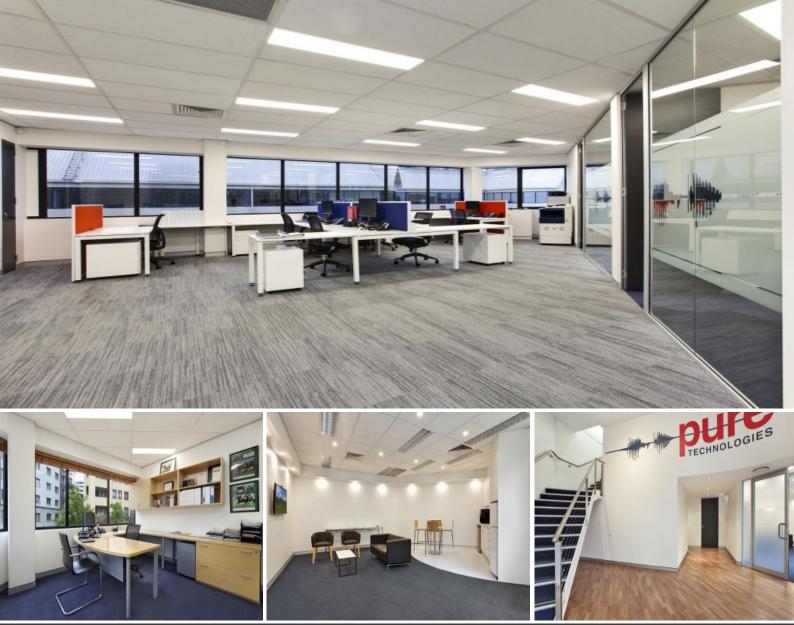

## **OFFICE & WAREHOUSE - 4 OFFICIAL & UP TO 7 UNOFFICIAL CAR SPACES**

This quality & natural light filled 227m2 showroom/office/warehouse is located on Union Street with front access from the busy Pyrmont Bridge Road. Fit-out included in this two level office, with a kitchenette, toilets, showers and glass partitioned offices. Located a short walk to Pyrmont Bridge, Darling Harbour, Sydney Fish Markets, Pubs, Restaurants, cafe's and Public Transport with 4 parking spaces!

Features include:

- Fantastic location
- Good signage exposure
- Great natural light
- Fit out in place
- Over 2 levels
- Rear access & roller shutter door
- High ceilings
- 4 Official & up to 7 Unofficial Car Spaces
- Available Now!