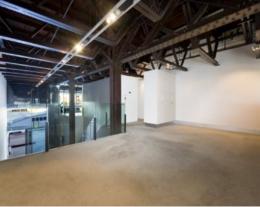

This ground floor commercial suite has its own exclusive entertainment deck, air conditioning, car space, toilets & shower with loads of natural light and has a great mix of contemporary cutting edge design and old world charm characteristics.

## Features Include:

- Spectacular location
- Amazing Views
- Close to Transport, Cafe's, Restaurants and Bars
- Ground Floor
- Exclusive Entertainment Deck

Contact Agent