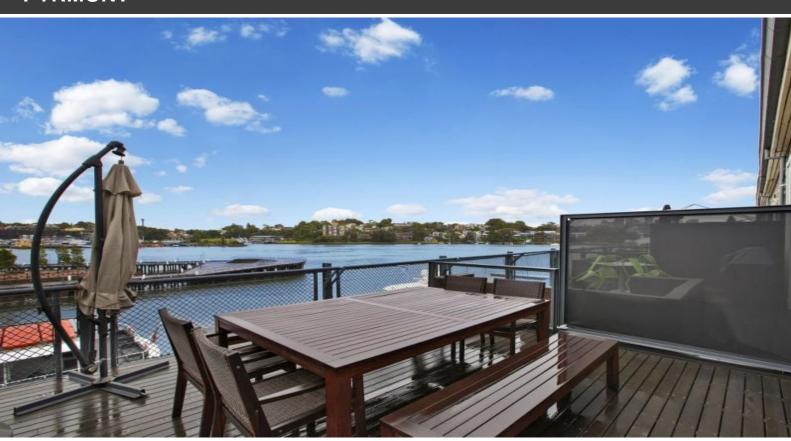

This three storey commercial suite has its own exclusive entertainment deck, air conditioning, car space, toilets & shower with loads of natural light and has a great mix of contemporary cutting edge design and old world charm characteristics.

- Spectacular location
- Amazing Views
- Close to Transport, Cafe's, Restaurants and Bars
- Ground Floor
- Exclusive Entertainment Deck
- Floating floorboards,

Price

Contact Agent

**Property Details** 

Type Commercial Property Type Offices Area 171m2