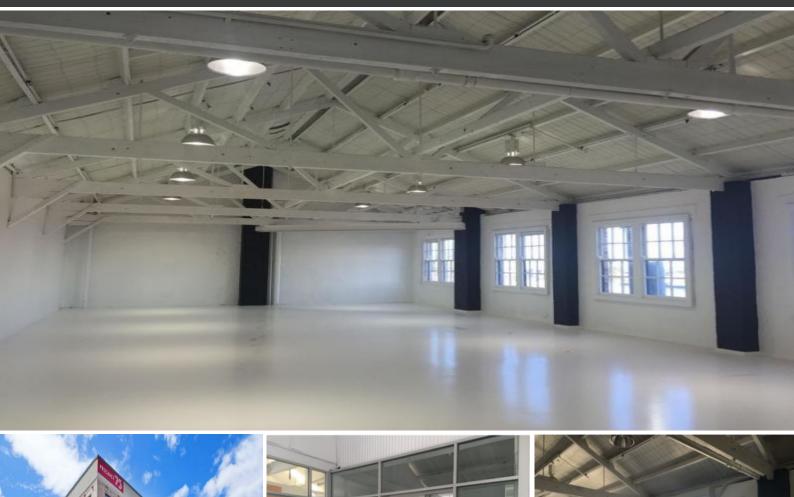

## OFFICE SUITE AVAILABILITY IN ST PETERS COMMUNITY

This great second floor suite has high pitched ceilings and great natural light. This inspiring space is air-conditioned, fully refurbished and ready for you to move into in November. Suite 6.22 is an impressive space and would be ideal for just about any creative business looking for a home with amazing identity.