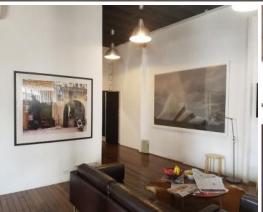

## Feature include:

- Polished timber floor
- High ceilings
- North facing city views
- Reception/waiting area, meeting area, tea room and on floor amenities
- Almost opposite at Central Railway
- Subject to vacation of current tenant