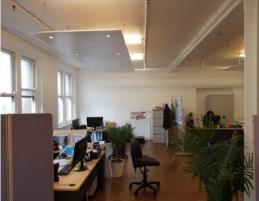

## Feature include:

- Polished timber floor
- High ceilings
- North facing city views
- Reception/waiting area, meeting area, tea room and on floor amenities
- Almost opposite at Central Railway
- Subject to vacation of current tenant