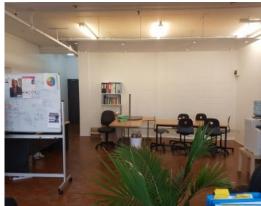

## Feature include:

- Polished timber floor
- High ceilings
- North facing city views
- Reception/waiting area, meeting area, tea room and on floor amenities
- Almost opposite at Central Railway
- Subject to vacation of current tenant