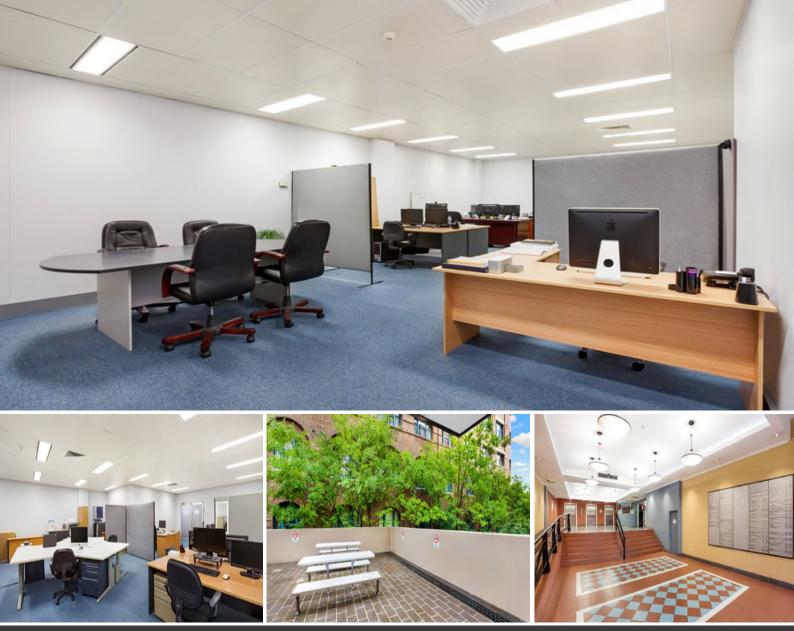

- Large open plan office with secure car space under building car park
- Cabled and ready to move into or if required ideal investment for Self Managed Super Fund
- Currently on expired Commercial Lease
- Full-time on-site Building Manager
- Full-time on-site day cleaner, with separate night cleaning of amenities
- 4 floors of secure basement parking for up to 170 vehicles
- Walking distance to major bus and train stations
- Easy access to both Chinatown Convention Centre and Town Hall Station
- Close proximity to universities and education centres
- Located in an IT, media and advertising hub
- Current Rent: \$1,517.00 per month + GST or \$350.00 per week + GST
- One SECURE car space

## **Property Details**

Type Property Type Area Commercial Offices 81m2

Jackson Deans-Harvey P : 0449 877 100 M : 0449 877 100 E : jackson@deansproperty.com.au